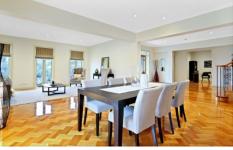

- Five spacious bedrooms, Master with full ensuite including spa and double vanities and walk in robe. Remanning rooms are equipped with built in robes.
- Three bathrooms of which one is located downstairs central to the living quarters and the guest bedroom. The remaining bathrooms are located upstairs. One as the ensuite and the second as the central bathroom for the remaining bedrooms.
- Large study or optional Sixth Bedroom
- The stunning kitchen is equipped with ample storage space, granite island bench, soft close drawers, walk in pantry and Stainless steel appliances.