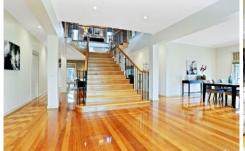

- Five spacious bedrooms, Master with full ensuite including spa and double vanities and walk in robe. Remanning rooms are equipped with built in robes.
- Three bathrooms of which one is located downstairs central to the living quarters and the guest bedroom. The remaining bathrooms are located upstairs. One as the ensuite and the second as the central bathroom for the remaining bedrooms.
- Large study or optional Sixth Bedroom
- The stunning kitchen is equipped with ample storage space, granite island bench, soft close drawers, walk in pantry and Stainless steel appliances.