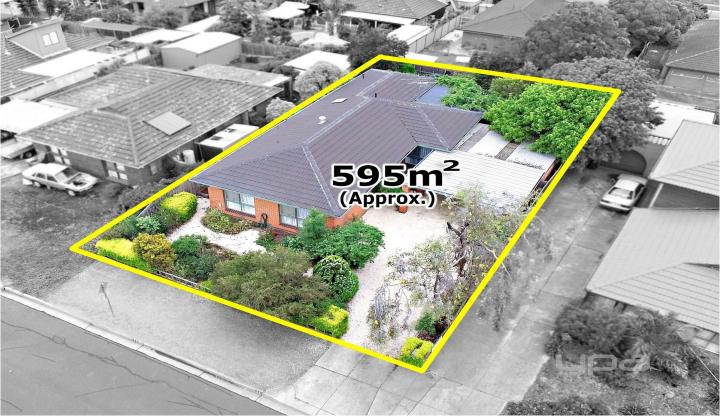

## 26 Clay Avenue HOPPERS CROSSING VIC

Offering the perfect start for the first home buyer or investor is this character filled family home that is inviting and full of warmth.

- Walking distance to Pacific Werribee shopping centre
- With an abundance of beautiful established gardens at the front and rear of the home there is a heap of space for the kids to play around in.

3 📭 1 🖺 2 🗬

Land Size: 595 sqm

View: https://www.ypa.com.au/7394737