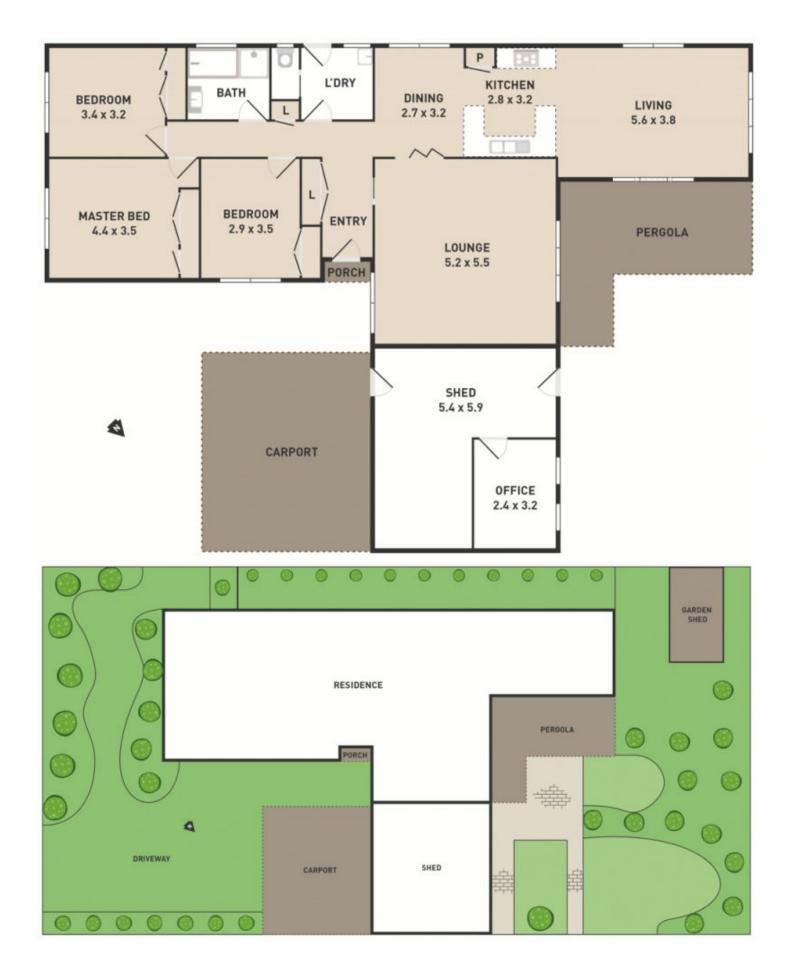

## 26 Clay Avenue HOPPERS CROSSING VIC

Offering the perfect start for the first home buyer or investor is this character filled family home that is inviting and full of warmth.

- Walking distance to Pacific Werribee shopping centre
- With an abundance of beautiful established gardens at the front and rear of the home there is a heap of space for the kids to play around in.

Sure to tick all the right boxes for its location, presentation and convenience this would please the most discerning buyer. This well appointed home includes a spacious and inviting lounge room with gas heating and leads to a meals area and walking through the original condition kitchen that has kept really well of the years .

3 📭 1 🖺 2 🗬

Land Size: 595 sqm

View: https://www.ypa.com.au/7394737