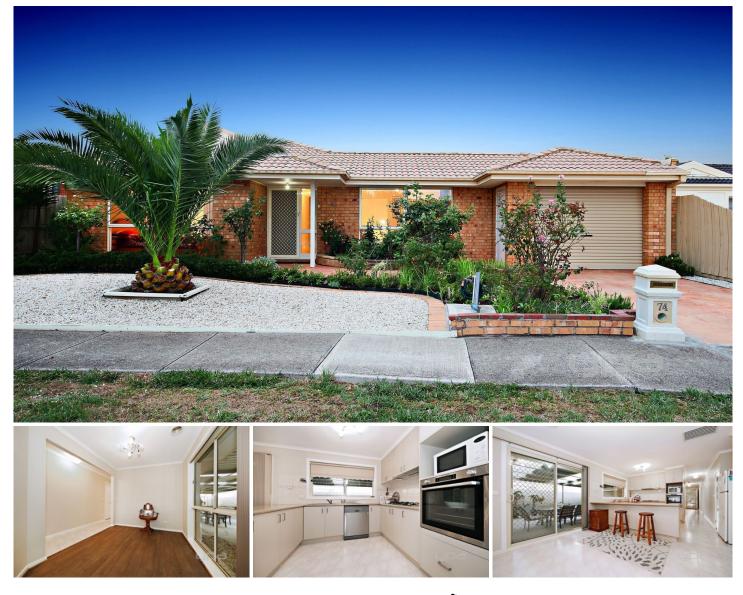

## 74 Brindalee Way HILLSIDE VIC

Located in the booming area of Hillside sits this impressive home, it has a flowing floor plan and offers something for everyone. Perfect for first home buyers looking to break into the booming Hillside market or savvy investors.

The property comprises of 4 generous bedrooms with builtin robes. Master is equipped with ensuite and walk in robe. As you enter the home you are instantly greeted into the spacious first living room that adjoins to a dining area or optional study as this fantastic floor plan allows for many uses. Flowing through the property and into the kitchen you will notice that the kitchen is equipped with top of the range stainless steel appliances and ample storage space. Views from the kitchen overlook the spacious second living room and backyard entertainment area.

Outside you are instantly greeted by a large undercover area perfect for all year round entertaining. Rear access