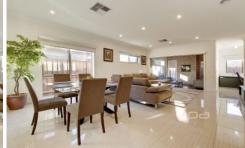

Four bedrooms, two master bedrooms with walk-in-robes and ensuites, all other bedrooms with built -in-robes.

Chefs kitchen with stone bench tops, quality stainless steel appliances, walk-in pantry, dishwasher and built in fridge. Large open plan meals & family area with quality floor tiles which underline the elegance of the living spaces.

Also featuring an abundance of storage, high ceilings throughout, gas ducted heating, evaporative cooling, double remote garage with internal access, low maintenance backyard and still under the builder's warranty