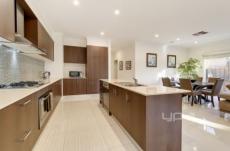

Four bedrooms, two master bedrooms with walk-in-robes and ensuites, all other bedrooms with built -in-robes.

Chefs kitchen with stone bench tops, quality stainless steel appliances, walk-in pantry, dishwasher and built in fridge. Large open plan meals & family area with quality floor tiles which underline the elegance of the living spaces.

Also featuring an abundance of storage, high ceilings throughout, gas ducted heating, evaporative cooling, double remote garage with internal access, low maintenance backyard and still under the builder's warranty