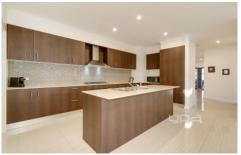

Four bedrooms, two master bedrooms with walk-in-robes and ensuites, all other bedrooms with built -in-robes.

Chefs kitchen with stone bench tops, quality stainless steel appliances, walk-in pantry, dishwasher and built in fridge. Large open plan meals & family area with quality floor tiles which underline the elegance of the living spaces.