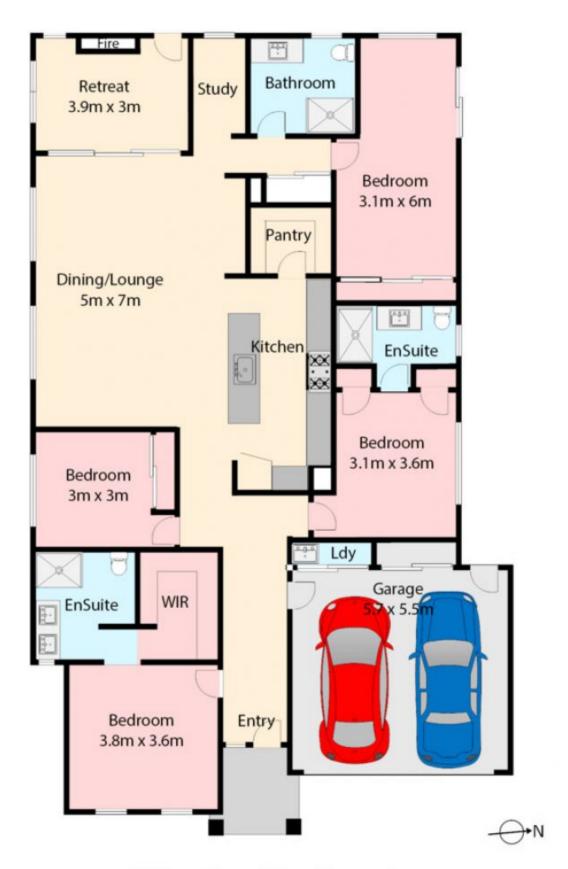

## **26 Goulding Drive PLUMPTON VIC**

Flawlessly designed and built to the highest standard, this owner built luxury home offers growing families or investors an amazing opportunity for maximum functionality and comfort.

Four bedrooms, two master bedrooms with walk-in-robes and ensuites, all other bedrooms with built -in-robes.

Chefs kitchen with stone bench tops, quality stainless steel appliances, walk-in pantry, dishwasher and built in fridge. Large open plan meals & family area with quality floor tiles which underline the elegance of the living spaces.

Also featuring an abundance of storage, high ceilings throughout, gas ducted heating, evaporative cooling, double remote garage with internal access, low maintenance backyard and still under the builder's warranty

All located within a short distance to all the local amenities,

4 🕮 3 📛 2 🖨

Land Size: 392 sqm

View: https://www.ypa.com.au/7394746

Nancy Crupi 0413 969 284

26 Goulding Drive, Plumpton
All dimensions and data in this sketch are approximate