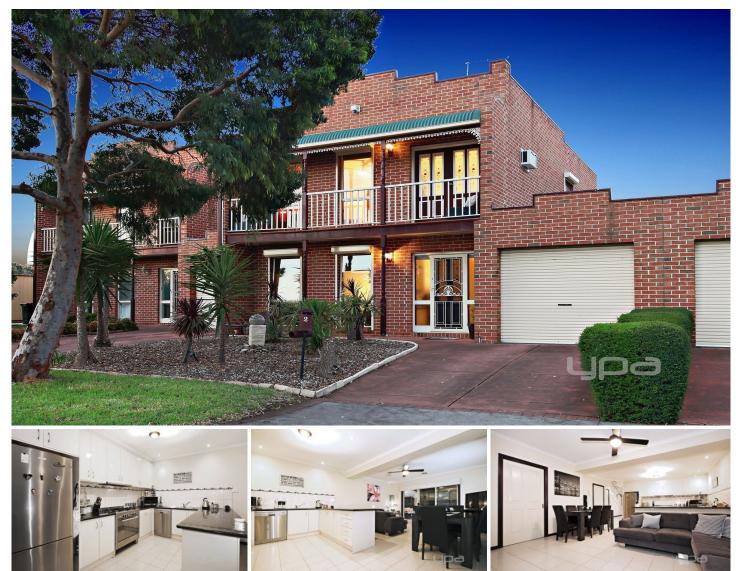

## 2 Reedy Walk TAYLORS HILL VIC

This neat and complete townhouse offers an easy-living lifestyle without compromising on size and quality. Featuring 3 great sized bedrooms, master with full ensuite and walk-in robe, 2 separate living areas, open kitchen and dining area which lead out to the stunning outdoor entertaining zone and beautifully kept garden area.

- Features include:
- -No body corporate
- -Remote garage with drive through & internal access
- -Rollershutters
- -900ml oven
- -High ceilings
- -Blockout roller blinds
- -Balcony overlooking parkland
- -Spacious courtyard
- -Ducted heating

## 3 🛤 2 🚔 1 🚘

Land Size : 330 sqm

View : https://www.ypa.com.au/7394748