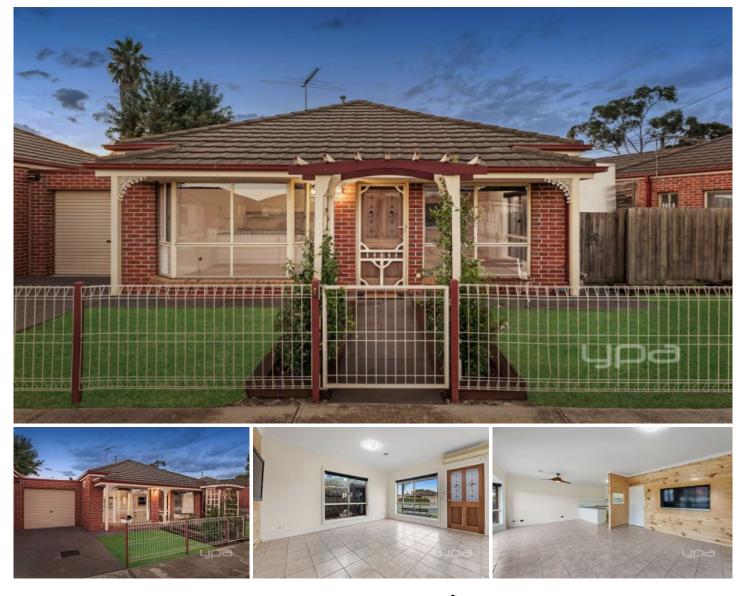

## 2/1 Lister Street ST ALBANS VIC

Brilliantly located in the heart of St Albans, within walking distance to Ginifer and St Albans train station, Bus stops, University Park Primary School and Victoria University St Albans Campus. Within close proximity to the CBD and with easy access to freeways and Sunshine hospital. This gorgeous Victorian style property on offer is the perfect first home or investment.

Offering 2 spacious bedrooms with fans and large robes, a large kitchen with amble storage space and 600mm appliances that adjoins to the meals and entertaining area perfectly.

A central bathroom including shower and bath services the home with a separate toilet located close by. The single car lock up remote garage has access into the low maintance backyard as well as internal access into the laundry.