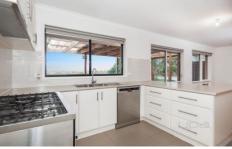

Perfect for those who like to entertain complete with stunning pergola and all on a low maintenance block. Comprising of split system, formal lounge, large modern kitchen with Stainless steel appliances and large meals area, master with en-suite and built in robe.