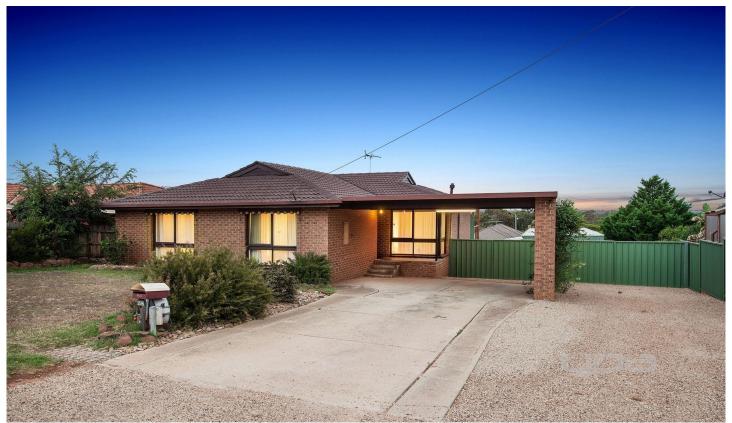

## 34 Inglis Street MADDINGLEY VIC

With an abundance of natural light, spacious living and ample accommodation, this outstanding residence offers plenty of room for the growing family. From the moment you step inside you will appreciate the flexible floor plan that allows the family to interact yet provides space for those who appreciate their privacy.

Perfect for those who like to entertain complete with stunning pergola and all on a low maintenance block. Comprising of split system, formal lounge, large modern kitchen with Stainless steel appliances and large meals area, master with en-suite and built in robe.

Outside will continue to impress featuring a large backyard to keep the kids entertain that is surrounded amongst fully landscaped gardens and an undercover entertaining area for family gatherings and huge work shop or shed located