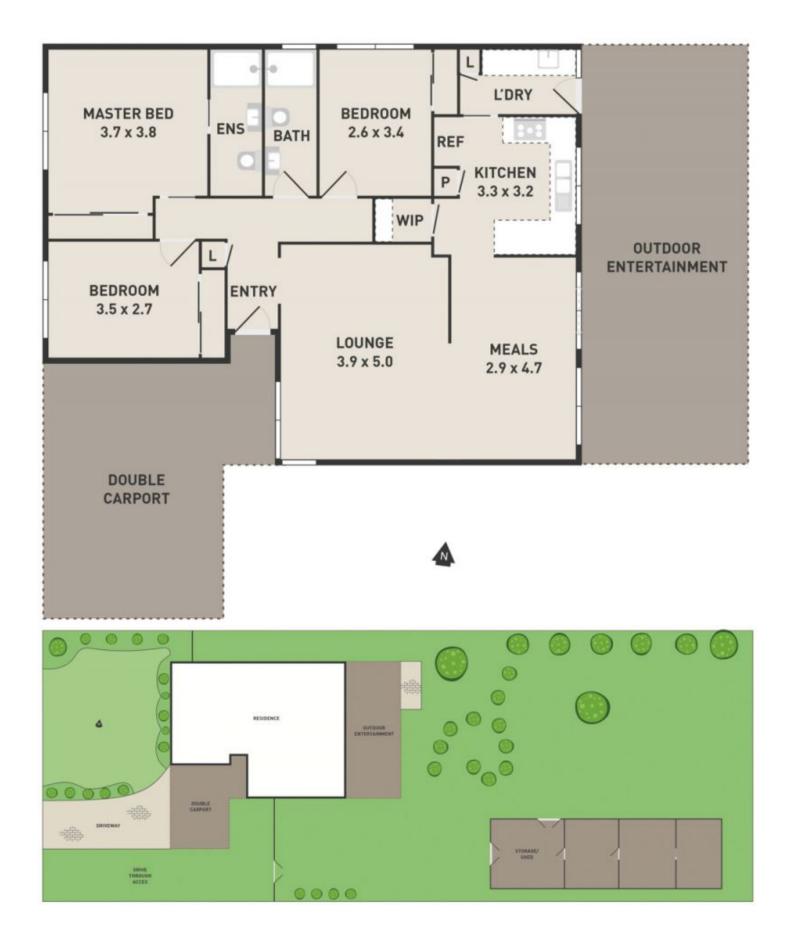

## 34 Inglis Street MADDINGLEY VIC

With an abundance of natural light, spacious living and ample accommodation, this outstanding residence offers plenty of room for the growing family. From the moment you step inside you will appreciate the flexible floor plan that allows the family to interact yet provides space for those who appreciate their privacy.

Perfect for those who like to entertain complete with stunning pergola and all on a low maintenance block. Comprising of split system, formal lounge, large modern kitchen with Stainless steel appliances and large meals area, master with en-suite and built in robe.

Outside will continue to impress featuring a large backyard to keep the kids entertain that is surrounded amongst fully landscaped gardens and an undercover entertaining area for family gatherings and huge work shop or shed located