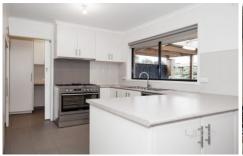

Perfect for those who like to entertain complete with stunning pergola and all on a low maintenance block. Comprising of split system, formal lounge, large modern kitchen with Stainless steel appliances and large meals area, master with en-suite and built in robe.