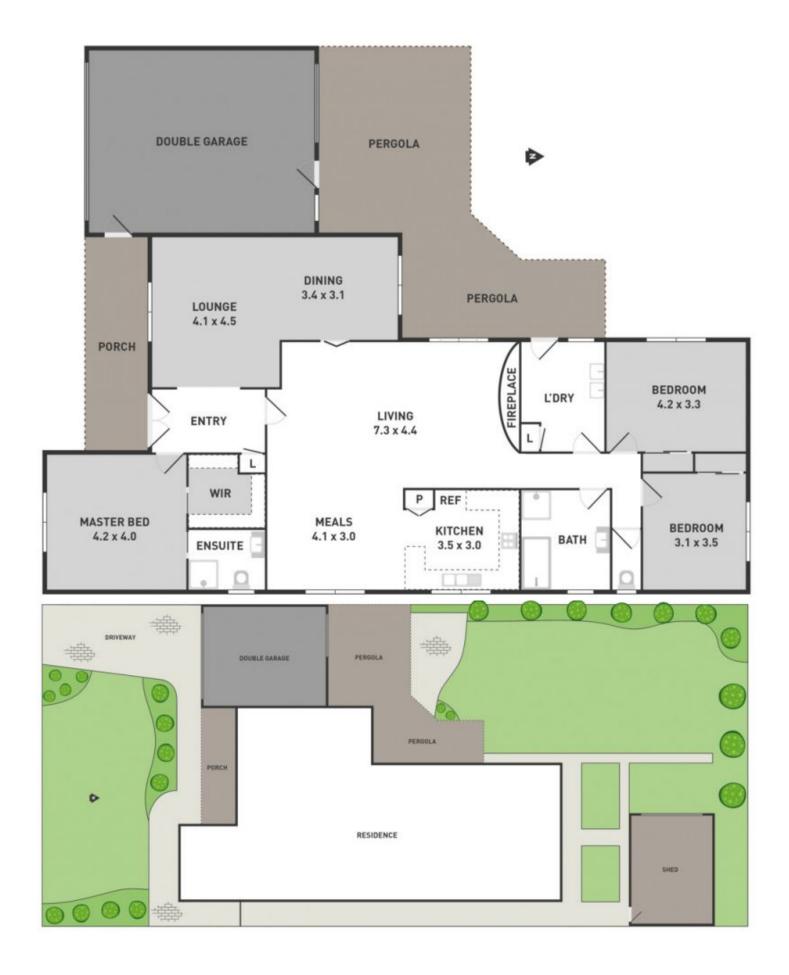

## 46 Parmelia Drive TAYLORS LAKES VIC

A home in a great location with easy access to all that Taylors Lakes has to offer, from schools, public transport, Taylors Lakes Shopping Centre, Watergardens Shopping Centre, local shops and much more. This generous three-bedroom master with ensuite home offers space for the growing family with roomy, warm and inviting living zones. The separate formal lounge & dining room is at the front of the property, kitchen with plenty of cupboards and bench space overlooking open meals and family area complete with Conara. Other features include ducted heating, split system, alarm system, roller shutters, generous sized separate laundry, and remote double car garage with drive through access complete with an undercover area & powered workshop all on some 739m2 (approx) allotment.