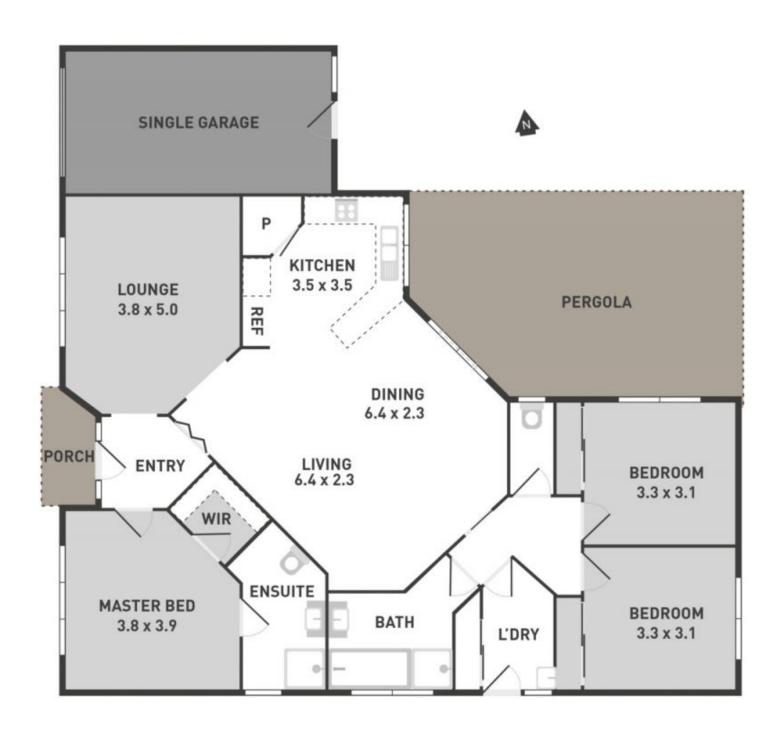

## 12 Rodmar Close HILLSIDE VIC

Situated in one of Hillsides friendliest neighbourhoods, sits this practical home suited best for downsizers, first-home buyers or savvy investors.

Offering 3 big bedrooms with built in robes, master with walk-in-robe and ensuite, 2 separate living areas and a large outdoor entertainment area all sitting on approximately 450m2 (approx.) of prime Hillside land!

## Other features include:

- -9ft ceilings throughout
- -Undercover outdoor entertaining area
- -Ducted heating
- -Evaporative cooling
- -Alarm system
- -Dishwasher
- -Single garage and much more!

3 2 1 2