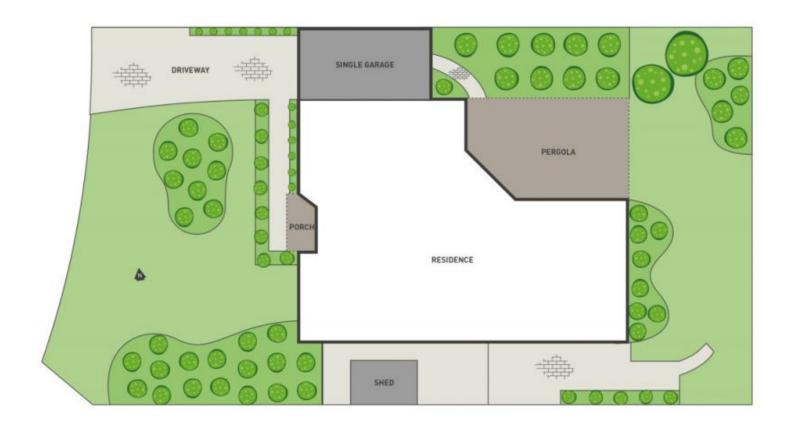

## 12 Rodmar Close HILLSIDE VIC

Situated in one of Hillsides friendliest neighbourhoods, sits this practical home suited best for downsizers, first-home buyers or savvy investors.

Offering 3 big bedrooms with built in robes, master with walk-in-robe and ensuite, 2 separate living areas and a large outdoor entertainment area all sitting on approximately 450m2 (approx.) of prime Hillside land!

Land Size: 451 sqm

View: https://www.ypa.com.au/7394760

Nancy Crupi 0413 969 284