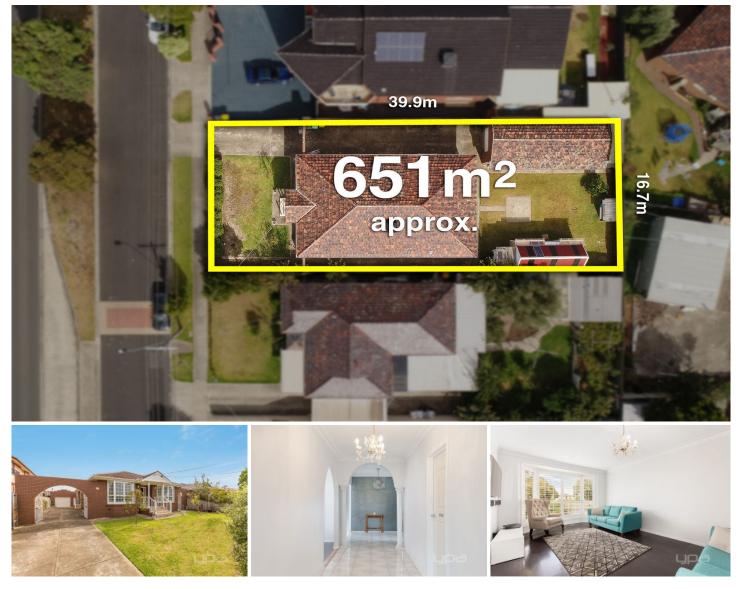

## 171 Green Gully Road KEILOR DOWNS VIC

Sitting in one of Keilor Downs most convenient locales sits this tempered family home perfect for first home buyers, investors, or developers looking to take advantage of the 651m2 (approx.) block (STCA). Comprising of 3 bedrooms, master with full ensuite and built in robes, sun-filled central bathroom, separate formal living and dining areas, kitchen with ample cupboard space and gas stove and side access from the front of the property through to the rear single car garage and its spacious well-kept backyard.

## 3 🛤 2 🚆 1 🚘

Land Size : 651 sqm View : https://www.v

i https://www.ypa.com.au/7394761