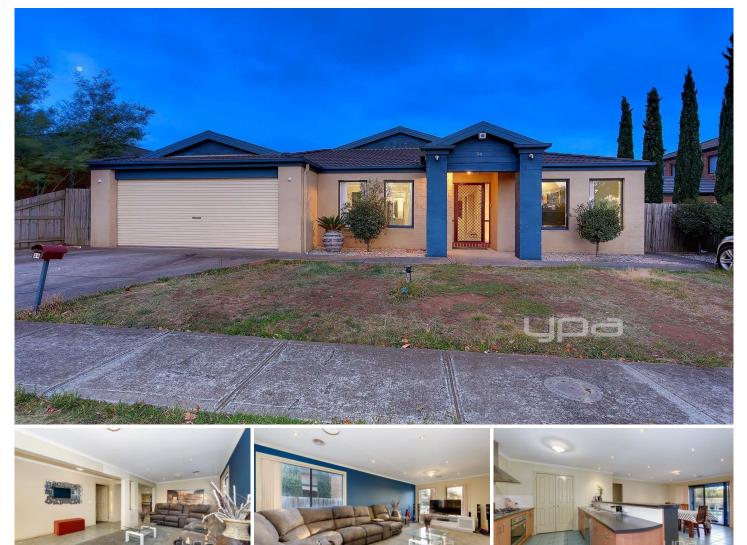

## 34 Domain Way TAYLORS HILL VIC

Situated in the heart of the ever so popular growing suburb of Taylors Hill, walking distance to Taylors Hill shops, Coles, local schools, public transport and gorgeous parklandsthe location simply cant be beaten.

Featuring 4 bedrooms, master bedroom with WIR and ENS, a flowing floorplan including 2 seperate living areas, open lounge on entrance plus rumpus room at the rear and a generous size kitchen with SS appliances adjoining the meals area.

Extras include ducted heating, split system cooling, double garage, side access, outdoor alfresco area, massive backyard and much more. All this set on approx. 655m2 block of land. Enquire Today!