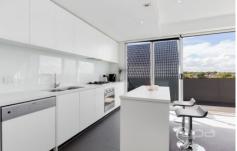

This unique light filled apartment is equipped with a flowing floor plan with top of the range fittings. Two spacious bedrooms including robes are serviced by a stunning and sleek central bathroom.

The impeccable kitchen looks over your meals and entertaining area and perfectly adjoins to your balcony that looks over the rest of the fine homes in a prestigious location. The kitchen is equipped with stone benchtops, long island bench, plenty of storage space and top of the range Smeg appliances including dishwasher, oven,