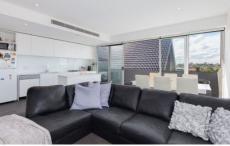

This unique light filled apartment is equipped with a flowing floor plan with top of the range fittings. Two spacious bedrooms including robes are serviced by a stunning and sleek central bathroom.

The impeccable kitchen looks over your meals and entertaining area and perfectly adjoins to your balcony that looks over the rest of the fine homes in a prestigious location. The kitchen is equipped with stone benchtops, long island bench, plenty of storage space and top of the range Smeg appliances including dishwasher, oven,