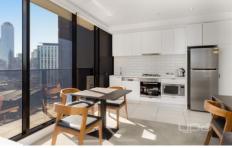

This stunning apartment consists of 2 bedrooms both with wardrobes. The sundrenched living area is north facing giving you great views of the crown complex as well and parts of the city. Split system heating and cooling in the living area, stainless steel appliances, gas cooktop, European style laundry and central bathroom.