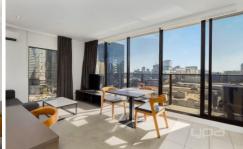

This stunning apartment consists of 2 bedrooms both with wardrobes. The sundrenched living area is north facing giving you great views of the crown complex as well and parts of the city. Split system heating and cooling in the living area, stainless steel appliances, gas cooktop, European style laundry and central bathroom.