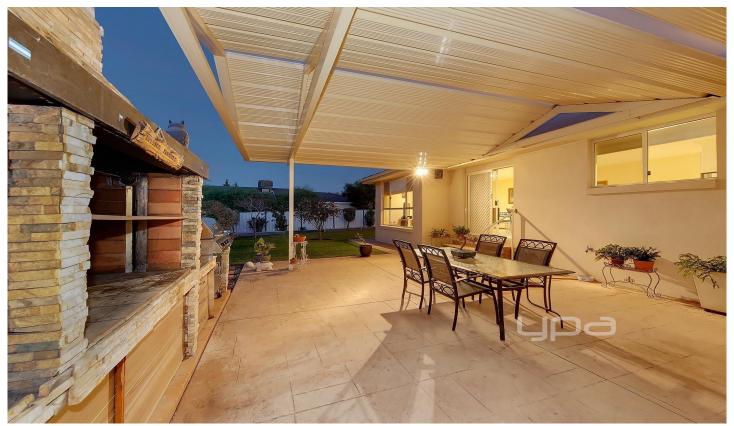

## Featuring:

- 4 bedrooms, Master bedroom with WIR/ENS
- Formal lounge on entrance
- Bright kitchen with SS appliances, granite bench tops adjoining meals area
- Open plan 2nd living area
- Solid timber floorboards
- Ducted heating/split system cooling
- Vacuum maid, LED downlights, dishwasher
- Sprinkler system
- Alarm system
- High ceilings