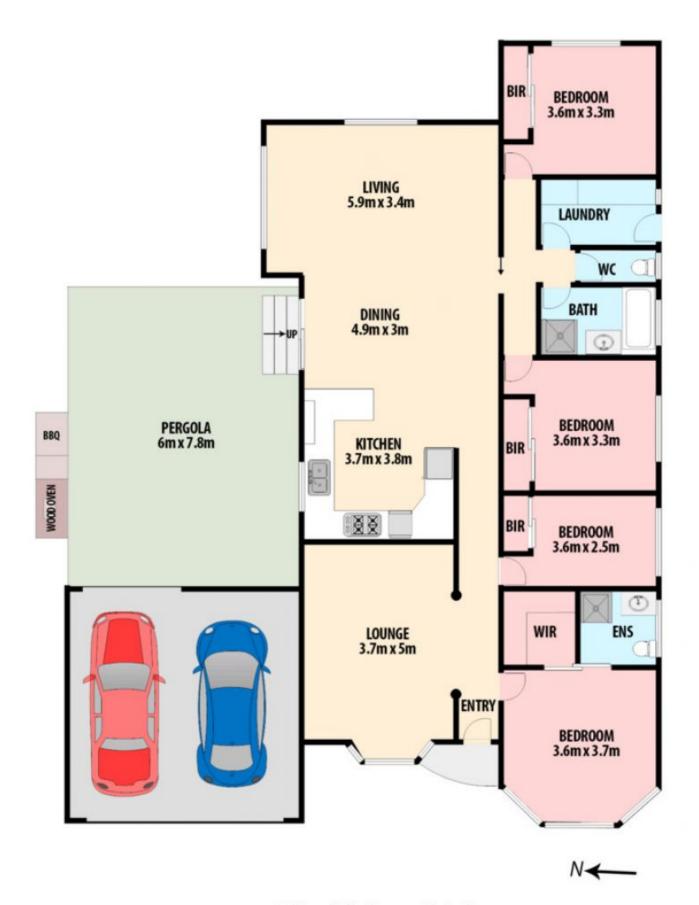

## 1 Moonlight Terrace SYDENHAM VIC

Get ready to be captivated from the moment you enter this magnificent elevated property, its a much loved family home in search of a new owner and best off all, there's no work to done just move straight in and enjoy.

## Featuring:

- 4 bedrooms, Master bedroom with WIR/ENS
- Formal lounge on entrance
- Bright kitchen with SS appliances, granite bench tops adjoining meals area
- Open plan 2nd living area
- Solid timber floorboards
- Ducted heating/split system cooling
- Vacuum maid, LED downlights, dishwasher
- Sprinkler system
- Alarm system
- High ceilings

## 4 2 2 2

Land Size: 602 sqm

View: https://www.ypa.com.au/7394768

Kayla Ridolfi 0421 866 494

## 1 Moonlight Terrace, Sydenham

All data and dimensions in this sketch are approximate