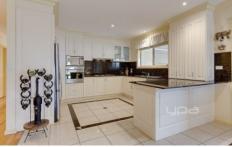

## Featuring:

- 4 bedrooms, Master bedroom with WIR/ENS
- Formal lounge on entrance
- Bright kitchen with SS appliances, granite bench tops adjoining meals area
- Open plan 2nd living area
- Solid timber floorboards
- Ducted heating/split system cooling
- Vacuum maid, LED downlights, dishwasher
- Sprinkler system
- Alarm system
- High ceilings