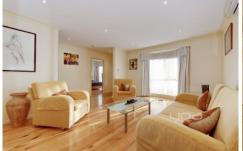

## Featuring:

- 4 bedrooms, Master bedroom with WIR/ENS
- Formal lounge on entrance
- Bright kitchen with SS appliances, granite bench tops adjoining meals area
- Open plan 2nd living area
- Solid timber floorboards
- Ducted heating/split system cooling
- Vacuum maid, LED downlights, dishwasher
- Sprinkler system
- Alarm system
- High ceilings