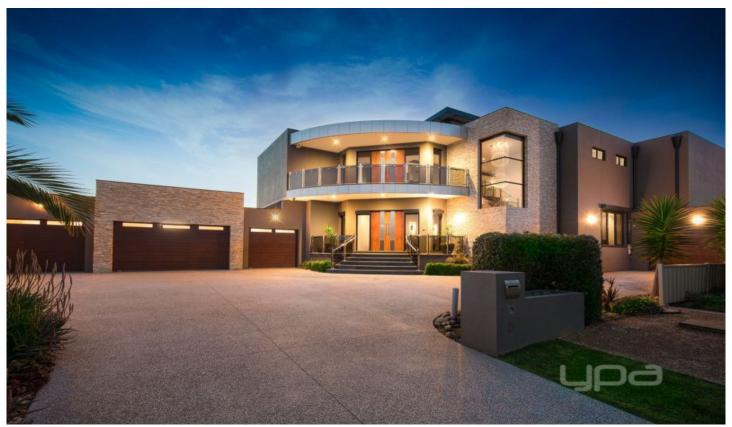

## **3 Purley Court HILLSIDE VIC**

This owner built 92sq double brick masterpiece has an impeccable finish and quality fittings creating the epitome of luxury, entertaining and contemporary sophistication. Grand proportions are spread over two light-filled levels and this breath-taking home is ideal for the family seeking space, versatility and a superb array of living areas.

The ground level consists of a multitude of living spaces for the family and yourself to enjoy, starting at the grand entrance. With 3-metre high ceilings greeting you in the foyer, natural light comes in abundance and flows through to the main living spaces highlighted by the Sydney Spotted Blue Gum timber floorboards throughout. This dual-purpose space is subtly divided with a fully equipped theatre room & rumpus room with Japanese inspired Shoji doors upon entry.