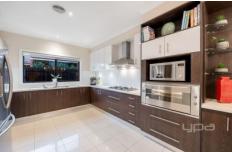

Comprising of three generous Bedrooms including built in robes and the master having not one but two built in robes and a large ensuite equipped with two vanities and a shower.

This home offers a flowing floor plan; including two separate living areas of which one is a theatre room including Projector and Screen, a separate open-space meals area and a spacious study or optional fourth bedroom. In addition, this home features an amazing and spacious kitchen including Walk in pantry, ample storage