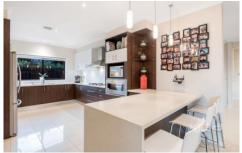

Comprising of three generous Bedrooms including built in robes and the master having not one but two built in robes and a large ensuite equipped with two vanities and a shower.

This home offers a flowing floor plan; including two separate living areas of which one is a theatre room including Projector and Screen, a separate open-space meals area and a spacious study or optional fourth bedroom. In addition, this home features an amazing and spacious kitchen including Walk in pantry, ample storage