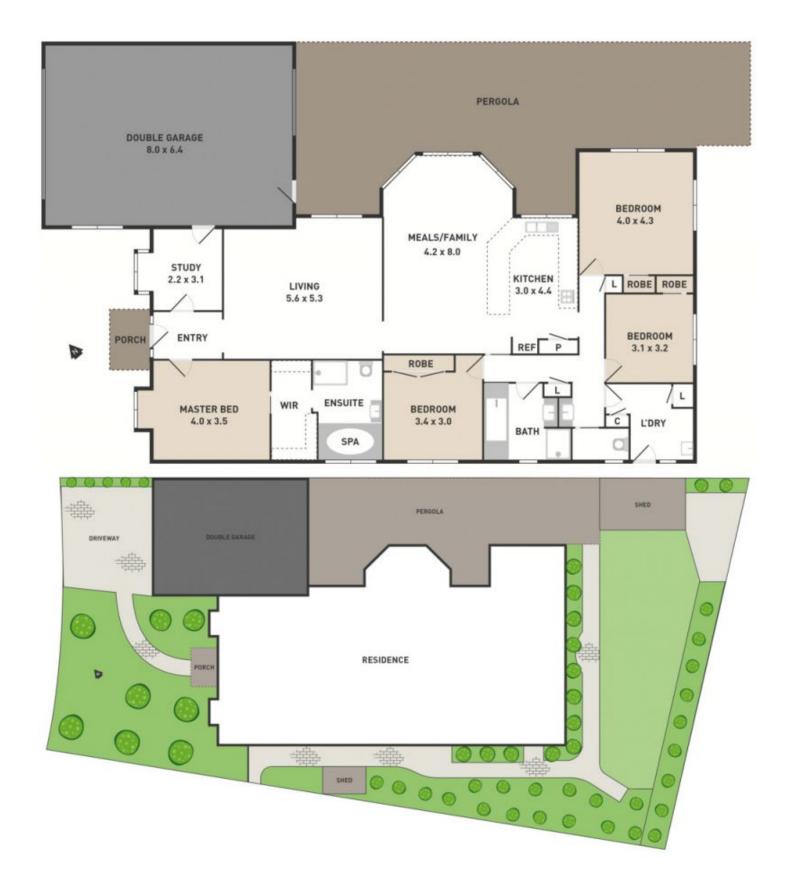

## 83 Catherine Drive HILLSIDE VIC

Introducing 83 Catherine drive, Hillside. This one of a kind home offers a location like no other. Positioned minutes away from the reputable Parkwood green primary school, this uniquely positioned home offers a quality & time effective lifestyle with all amenities only minutes away for you and the family to enjoy.

Beyond the beautiful front entrance, the home welcomes you to a warm and comfortable ambience. Comprising of 4 generous sized bedrooms, master with walk though robe and ensuite, Study room, 2 bath rooms plus 2 car garage. Step outside though into an amazing entertaining area, perfect for entertaining all year round.

Features include Evaporative cooling & ducted heating

4 2 2 2

Land Size: 659 sqm

View: https://www.ypa.com.au/7394780