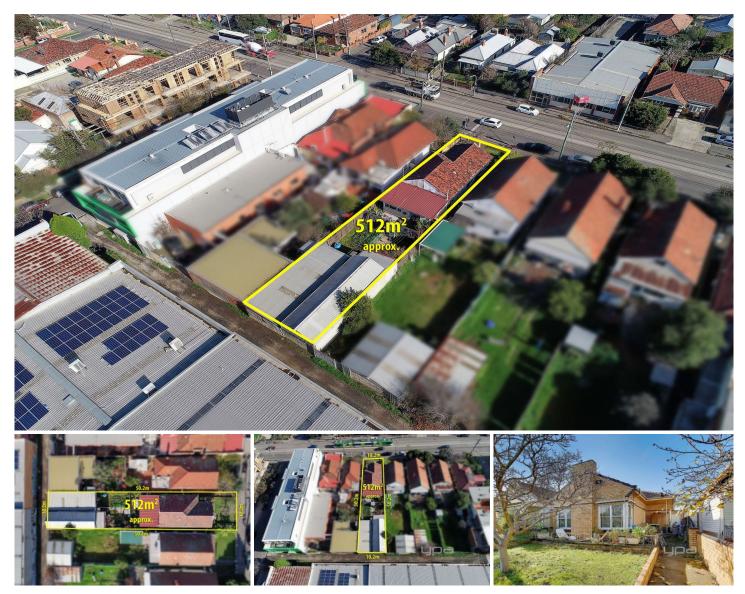

## 78 Nicholson Street BRUNSWICK EAST VIC

An extraordinary opportunity in the heart of Brunswick East. The property sits on a generous 512m2 block with main road frontage and rear laneway access. While plans are pursued, receive a great rental income from this fantastic property which consists of 2 living areas, 3 spacious bedrooms with BIR, open plan kitchen/living as well as a large shed in the rear. This block provides a fantastic development/redevelopment opportunity (STCA) in a prime location just 5km from the CBD. With a tram stop at your front door to take you to the city, close proximity to cafes, restaurants, schools and other transport facilities. Dont miss this rare opportunity in a prime position.

3 2 4 4

Land Size: 512 sqm

View: https://www.ypa.com.au/7394781