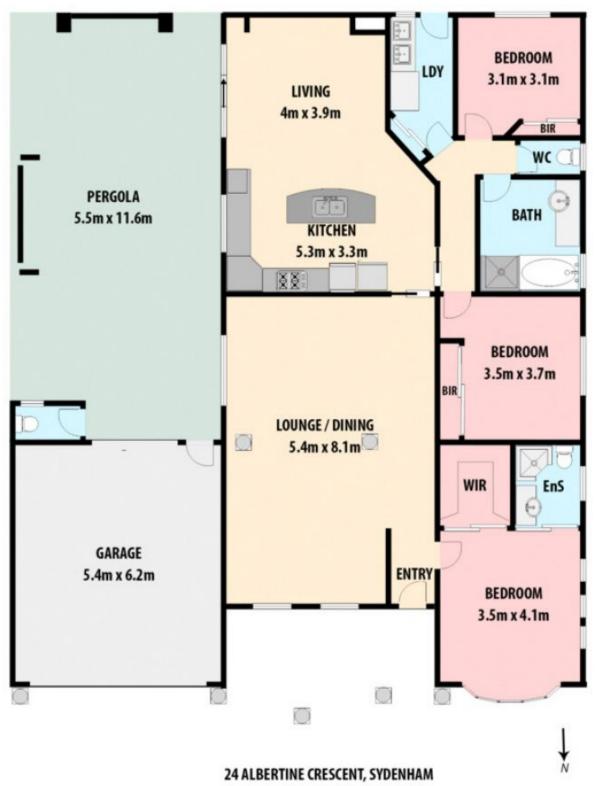

## 24 Albertine Crescent SYDENHAM VIC

Offered for the first time in a highly sought after location sits this magnificent family home including only top quality fittings throughout and great attention to detail.

Featuring classy entry with tall ceilings, 3 great sized bedrooms with BIRs, (master with ensuite and walk-in robe, 2pac kitchen with granite benchtops, generous open-plan living areas, formal lounge/dining. Step outside to the modern undercover entertainment area, perfect all year round plus a large yard leaving plenty of room for the kids to play.

Offers double garage with rear access, ducted heating, evaporative cooling, alarm, dishwasher, downlights and the list goes on All situated within a short walk to Watergardens, and other local shops. Land 539m2 (approx). Enquire Today!