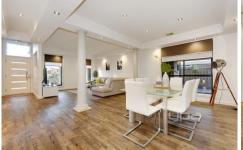

Featuring classy entry with tall ceilings, 3 great sized bedrooms with BIRs, (master with ensuite and walk-in robe, 2pac kitchen with granite benchtops, generous open-plan living areas, formal lounge/dining. Step outside to the modern undercover entertainment area, perfect all year round plus a large yard leaving plenty of room for the kids to play.