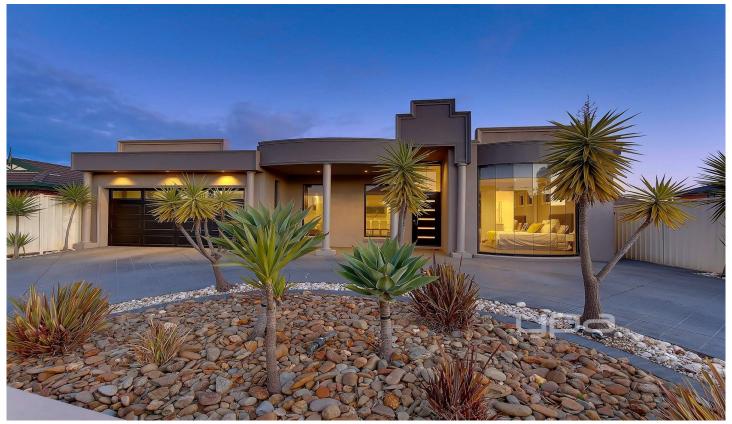

## 24 Albertine Crescent SYDENHAM VIC

Offered for the first time in a highly sought after location sits this magnificent family home including only top quality fittings throughout and great attention to detail.

Featuring classy entry with tall ceilings, 3 great sized bedrooms with BIRs, (master with ensuite and walk-in robe, 2pac kitchen with granite benchtops, generous open-plan living areas, formal lounge/dining. Step outside to the modern undercover entertainment area, perfect all year round plus a large yard leaving plenty of room for the kids to play.

Offers double garage with rear access, ducted heating, evaporative cooling, alarm, dishwasher, downlights and the list goes on All situated within a short walk to Watergardens, and other local shops. Land 539m2 (approx). Enquire Today!