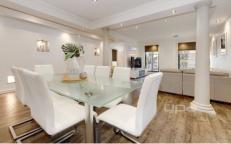

Featuring classy entry with tall ceilings, 3 great sized bedrooms with BIRs, (master with ensuite and walk-in robe, 2pac kitchen with granite benchtops, generous open-plan living areas, formal lounge/dining. Step outside to the modern undercover entertainment area, perfect all year round plus a large yard leaving plenty of room for the kids to play.