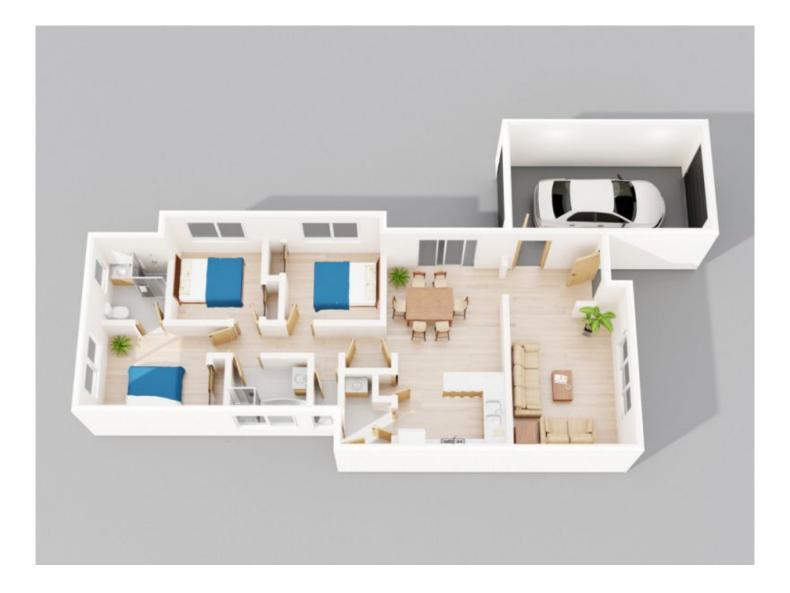

## **13 Grigorieva Court BURNSIDE VIC**

An exceptional opportunity to purchase this family home nestled in a quiet and convenient part of Burnside. Only minutes away from major freeways and within close proximity to schools, shops and public transport its perfect for the first homebuyer &/or investor! Comprising 3 bedrooms (master with ensuite) spacious formal lounge and ample kitchen space leading to meals area. Features include gas ducted heating, evaporative cooling and single car garage with drive through access all on some 320m2 (approx) of land.