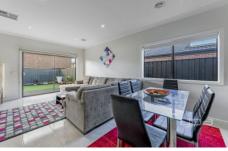

Adjoining the kitchen/meals/family area.

Double Garage with internal access.

Well furnished Kitchen with stone bench tops and stainless still appliances

Alarm system equipped.

Separate study area.

Gas ducted heating, evaporative cooling & high ceilings Neatly styled landscaping, perfect for entertaining family and friends all year round