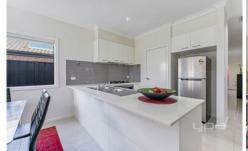

Adjoining the kitchen/meals/family area.

Double Garage with internal access.

Well furnished Kitchen with stone bench tops and stainless still appliances

Alarm system equipped.

Separate study area.

Gas ducted heating, evaporative cooling & high ceilings Neatly styled landscaping, perfect for entertaining family and friends all year round