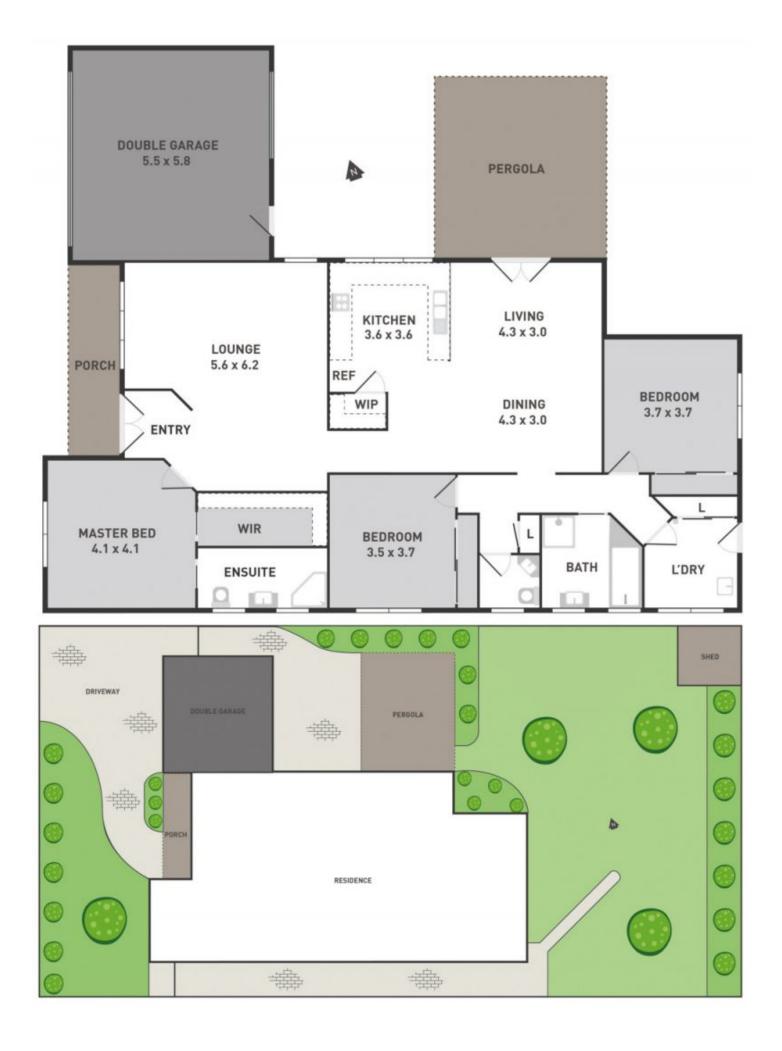

## 18 Wolviston Avenue HILLSIDE VIC

Welcome to 18 Wolviston Avenue, Hillside

Proudly sitting on a massive 671m2 block, This beautiful home is well positioned minutes away from Cana Catholic Primary School, Guardian Childcare and Learning and Banchory Green Park.

Located in one of the best pockets in Hillside, This home provides easy access to Calder Freeway, Watergardens shopping centre and a Great variety of recreational lifestyle options.

This Quality Home offers
A Flexible open floorplan
Large block of 671m2 (approx.)
Ducted heating & evaporative cooling
Roller shutters for Maximum security
Amazing Outdoor Pergola with a Generous Backyard
Rear Access