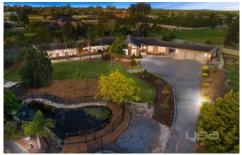

## 10 Robinia Close HILLSIDE VIC

Introduced by a secured gated entrance & meticulously maintained manicured gardens complete with gazebo & pond, this truly unique large scale architecturally designed single storey home is set on approx. 6000sqm (1.5 acres) of land amongst other prestigious homes in the tranquil Sugar Gum estate yet so secluded you could easily miss it.