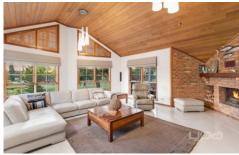

To suit a family that requires a separate living quarters offering cathedral ceilings throughout, an elegant formal living room complete with fire place, dining area & a massive open plan family living area, salt-chlorinated solar & gas heated indoor swimming pool with sauna.