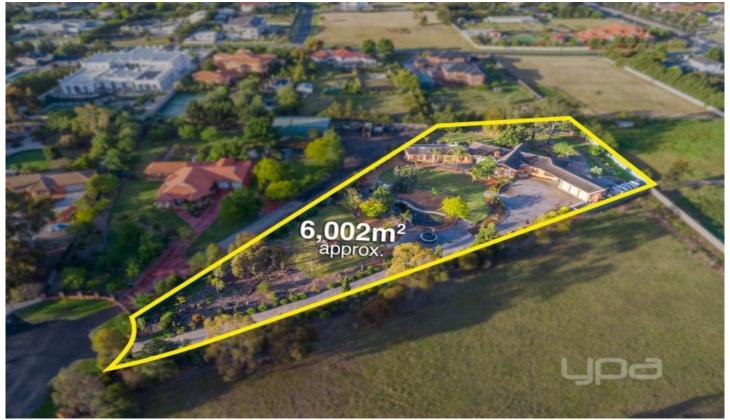

## 10 Robinia Close HILLSIDE VIC

Introduced by a secured gated entrance & meticulously maintained manicured gardens complete with gazebo & pond, this truly unique large scale architecturally designed single storey home is set on approx. 6000sqm (1.5 acres) of land amongst other prestigious homes in the tranquil Sugar Gum estate yet so secluded you could easily miss it.