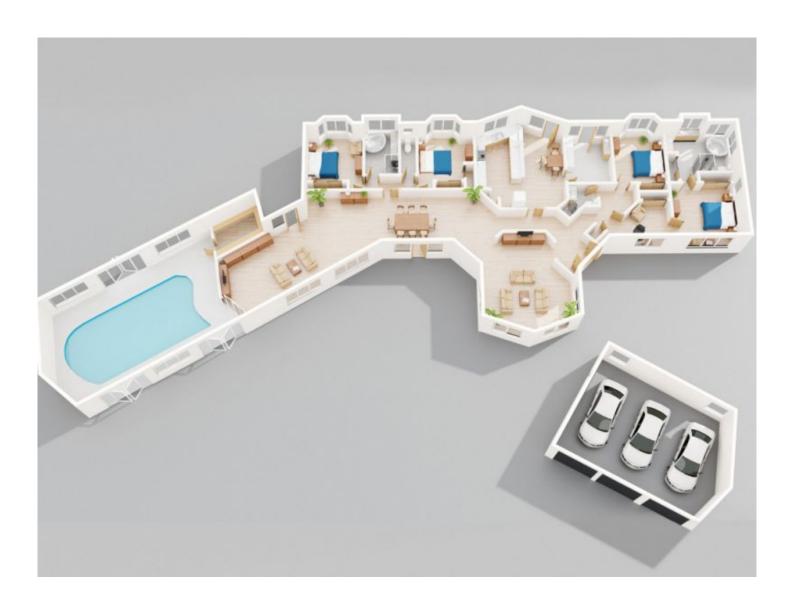

## 10 Robinia Close HILLSIDE VIC

Introduced by a secured gated entrance & meticulously maintained manicured gardens complete with gazebo & pond, this truly unique large scale architecturally designed single storey home is set on approx. 6000sqm (1.5 acres) of land amongst other prestigious homes in the tranquil Sugar Gum estate yet so secluded you could easily miss it.

To suit a family that requires a separate living quarters offering cathedral ceilings throughout, an elegant formal living room complete with fire place, dining area & a massive open plan family living area, salt-chlorinated solar & gas heated indoor swimming pool with sauna.

Luxurious main suite with immense ensuite & built in robes, parents retreat/nursery room, 3 additional bedrooms all feature built in robes. Designer kitchen for the cooking connoisseur with stainless steel appliances including