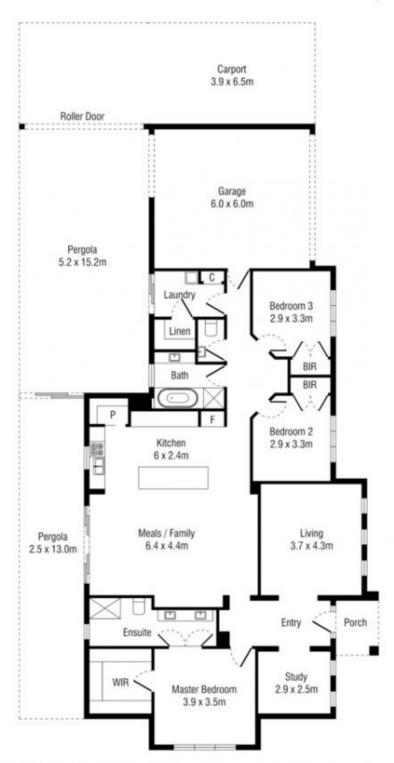

## **4 Romina Court BURNSIDE HEIGHTS VIC**

Sitting pretty on 576 sqm (approx.) of prime land, this immaculately presented single level sensation will suit those looking for the perfect home with nothing to do.

Comprising of the following:

Main bedroom with full ensuite, WIR & two generous size additional bedrooms with built in robes

Open study, formal living, meals & family area

Well-equipped kitchen with plenty of bench space complete with walk in pantry

Central bathroom & a huge laundry

Double car garage with internal access

Double tandem carport

Enclosed undercover pergola area

Other features include gas ducted heating, evaporative cooling, ducted vacuum, CCTV cameras, alarm, skylights & 10 solar panels

3 2 6 6

Land Size: 576 sqm

View: https://www.ypa.com.au/7394797

Peter Colella 0421 346 326