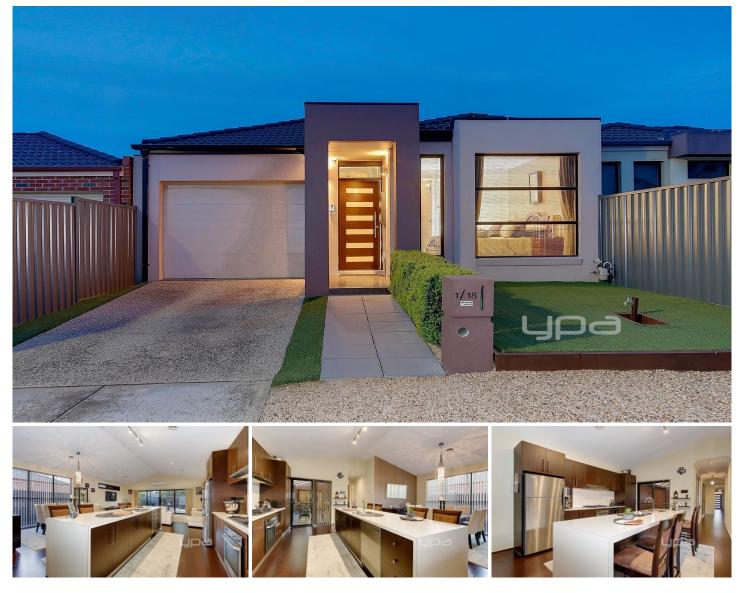

## 1/18 Jade Way HILLSIDE VIC

Why build! Its all here in this stylish yet practical family home, much bigger than youd expect and complete from front to back.

Offering 3 bedrooms, 2 bathrooms plus a dedicated study area, this spacious villa offers the best of low maintenance, modern living. With quality features such as soaring high ceilings and spacious open kitchen/dining/living area this property cant be missed. Also featuring your own private courtyard and additional undercover outdoor entertaining area.

Includes loads of extras: remote garage with internal access, landscaped gardens, ducted heating, cooling, newly done merbau floorboards throughout, SS appliances including dishwasher, exposed agrigote concrete and so much more. Enquire Today!

3 🛤 2 🚔 1 🚘

Land Size : 344 sqm View : https://www.ypa.com.au/7394798

Kayla Ridolfi 0421 866 494