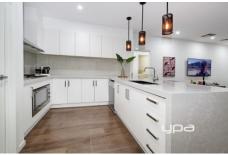

## Internal Features:

- 4 bedrooms with BIR's
- Master Bedroom with WIR & ENS
- Lavish central bathroom
- Theatre Room on entrance
- Kitchen with caesar stone bench tops and walk in pantry
- Floorboards
- Decorative Light fittings throughout
- sensor lights
- alarm system
- ducted heating