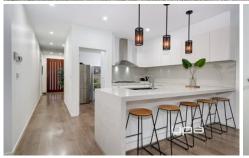

## Internal Features:

- 4 bedrooms with BIR's
- Master Bedroom with WIR & ENS
- Lavish central bathroom
- Theatre Room on entrance
- Kitchen with caesar stone bench tops and walk in pantry
- Floorboards
- Decorative Light fittings throughout
- sensor lights
- alarm system
- ducted heating