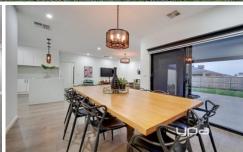

## Internal Features:

- 4 bedrooms with BIR's
- Master Bedroom with WIR & ENS
- Lavish central bathroom
- Theatre Room on entrance
- Kitchen with caesar stone bench tops and walk in pantry
- Floorboards
- Decorative Light fittings throughout
- sensor lights
- alarm system
- ducted heating