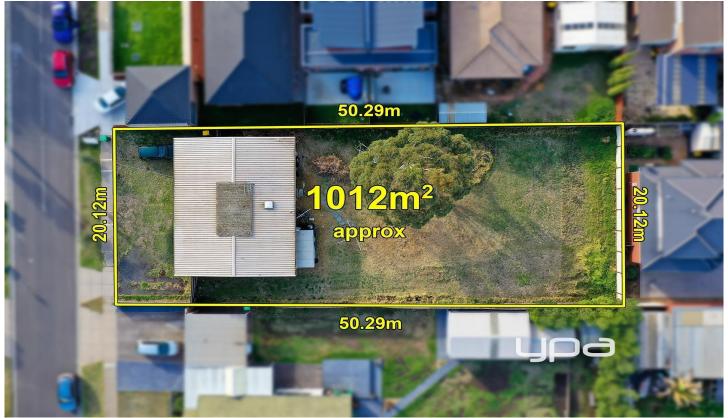

## 28 Carrington Street SYDENHAM VIC

Sitting in one of Sydenhams most convenient locales, sits this tempered family home perfect for first home buyers, investors, or developers looking to take advantage of the 1012m2 (approx.) block suited for multiple dwellings (STCA).

## 3 🖳 1 🖳

Land Size: 1012 sqm

View: https://www.ypa.com.au/7394802