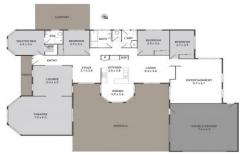

## 44 Catherine Drive HILLSIDE VIC

If you are looking for a spacious family home with multiple living zones & entertaining options throughout, this is the home for you. To meet the familys growing needs it offers 4 generous size bedrooms with built in robes, ensuite to master plus a convenient open study area. Comprises formal lounge & rumpus/theatre room at the front of the property, timber kitchen with new stainless-steel appliances overlooking meals & family area plus the bonus of a separate rumpus at the rear of the property. Step outside to a fantastic undercover entertaining area that can cater any occasions all year round. Features include gas ducted heating, evaporative cooling, new carpets throughout, oversized two car garage with drive through access & additional tandem lockup carport to further compliment 4 cars.