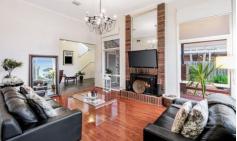

The ground level comprises a grand entry hallway, formal living complete with open fire place and dining room, renovated kitchen with quality appliances and a large open plan family area, luxurious main suite with immense WIRs and ensuite. Three additional bedrooms upstairs all feature BIRs & two bathrooms complete with retreat area. For leisure, the house is fitted with a sublime outdoor undercover entertainment area with a pool and jacuzzi. Further features include a large double garage, gas ducted heating & refrigerated cooling, powder room, 20 solar