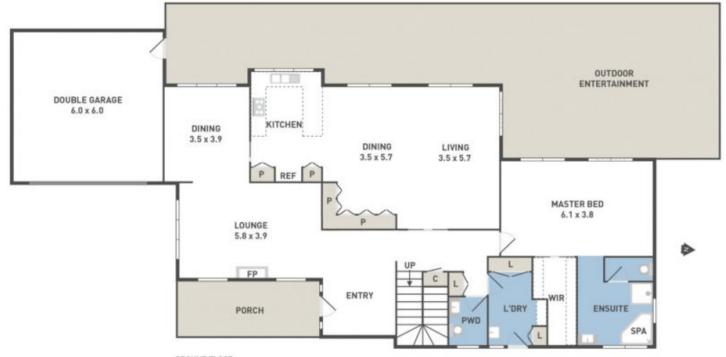

The ground level comprises a grand entry hallway, formal living complete with open fire place and dining room, renovated kitchen with quality appliances and a large open plan family area, luxurious main suite with immense WIRs and ensuite. Three additional bedrooms upstairs all feature BIRs & two bathrooms complete with retreat area. For leisure, the house is fitted with a sublime outdoor undercover entertainment area with a pool and jacuzzi. Further features include a large double garage, gas ducted heating & refrigerated cooling, powder room, 20 solar