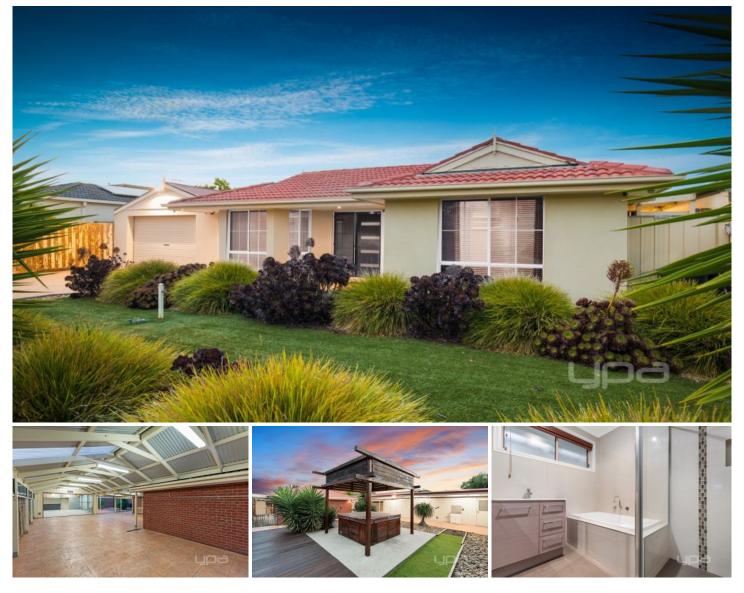

## 6 Sylvia Close HILLSIDE VIC

Nestled in a quiet court location sits this neat and complete family home, ideal for those who like to entertain at home or the tradesman who works from home. Featuring -

- 3 bedrooms with BIR's master with ensuite,
- open lounge on entrance
- bright kitchen adjoining meals/family area
- floorboards

- carport with remote with drive through access to a huge pergola and additional garage/workshop with extra toilet.

- ducted heating
- evaporative cooling
- dishwasher
- large outdoor entertainment area
- 7 seater jacuzzi
- landscaped gardens
- freshly painted