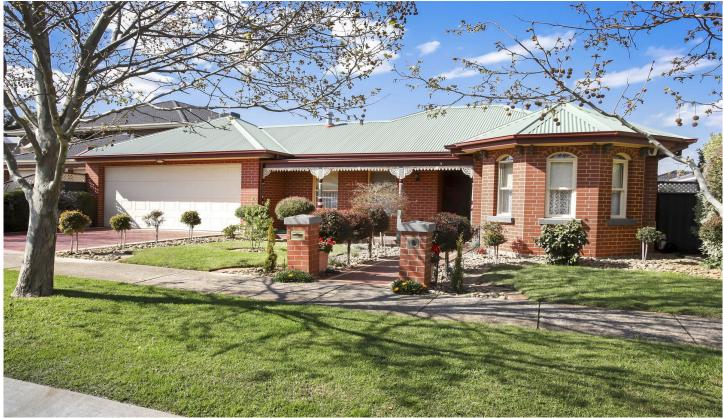

## 9 View Court HILLSIDE VIC

This Proudly Maintained Family Home with impeccable features, 9ft ceilings, period rosettes & cornices, molded timber architraves and skirting boards, blue stone stills and pristine gardens. Original period features throughout.

Comprises 4 Bedrooms, master with ensuite & wir Formal loungeroom, Open plan kitchen /dining with TV familyroom

Sep Billiard/Theatre/Entertainingroom & large outdoor pergola with decking

Tiled bathroom & sep laundry

Extra large double garage with drive through, carport and under cover BBQ

Ducted heating, airconditioning, stainless steel appliances throughout, large ss gas stove with electric oven, dishwasher, carpets, security alarm and more