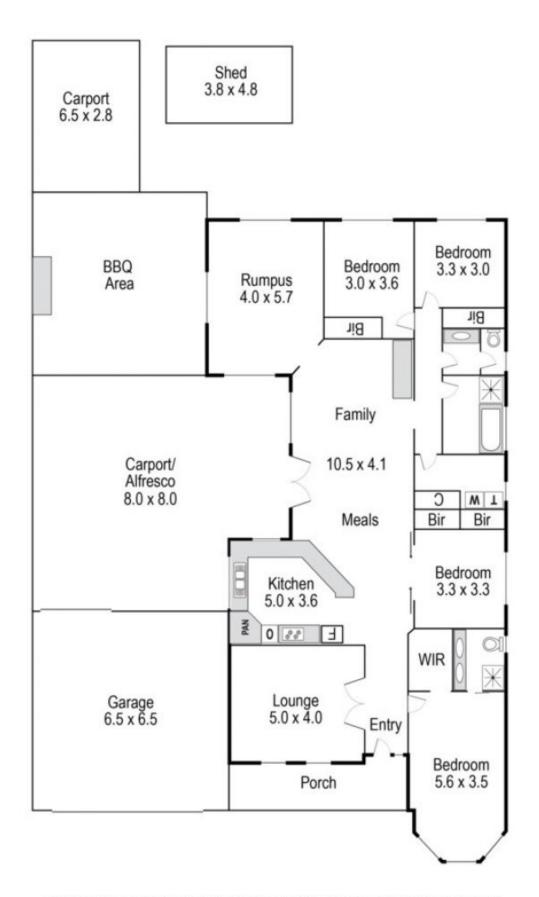

## 9 View Court HILLSIDE VIC

This Proudly Maintained Family Home with impeccable features, 9ft ceilings, period rosettes & cornices, molded timber architraves and skirting boards, blue stone stills and pristine gardens. Original period features throughout.

Comprises 4 Bedrooms, master with ensuite & wir Formal loungeroom, Open plan kitchen /dining with TV familyroom

Sep Billiard/Theatre/Entertainingroom & large outdoor pergola with decking

Tiled bathroom & sep laundry

Extra large double garage with drive through, carport and under cover BBQ

Ducted heating, airconditioning, stainless steel appliances throughout, large ss gas stove with electric oven, dishwasher, carpets, security alarm and more