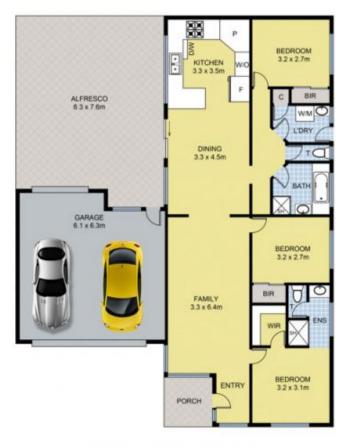

## **10 Mercer Court DELAHEY VIC**

Perfectly positioned within a quiet court and within easy walking distance to local schools and bus services, this beautifully presented home will surely impress. 3 bedrooms

Ensuite & WIR to master Large formal lounge Open plan kitchen with dishwasher Evaporative cooling Gas ducted heating Roller shutters Remote double car garage with drive through access Rear shed Undercover entertainment area & landscaped gardens Approx 529m2 allotment 3 🛤 2 🚔 2 🖨

Land Size : 529 sqm View : https://www.ypa.com.au/7394816

Peter Colella 0421 346 326

Call now for an inspection