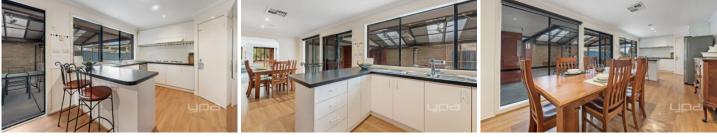

Ensuite & WIR to master Large formal lounge Open plan kitchen with dishwasher Evaporative cooling Gas ducted heating Roller shutters Remote double car garage with drive through access Rear shed Undercover entertainment area & landscaped gardens Approx 529m2 allotment 3 🛤 2 🚔 2 🖨