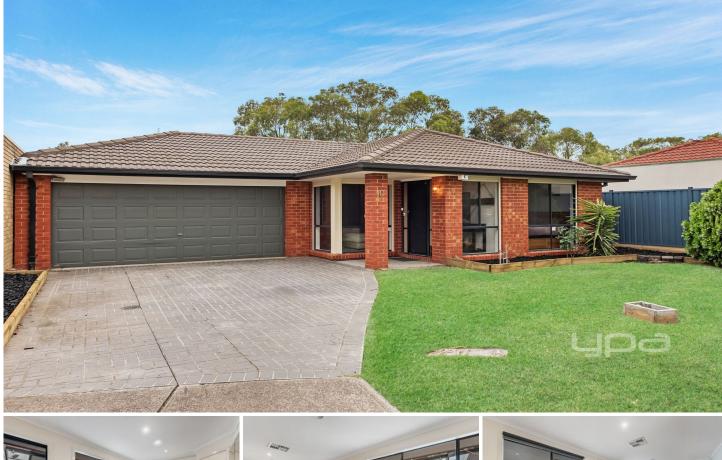

## **10 Mercer Court DELAHEY VIC**

Perfectly positioned within a quiet court and within easy walking distance to local schools and bus services, this beautifully presented home will surely impress. 3 bedrooms

Ensuite & WIR to master Large formal lounge Open plan kitchen with dishwasher Evaporative cooling Gas ducted heating Roller shutters Remote double car garage with drive through access Rear shed Undercover entertainment area & landscaped gardens Approx 529m2 allotment 3 🛤 2 🚔 2 🖨