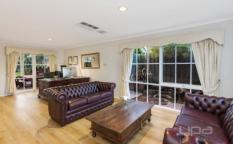

An immaculate floor plan balances a formal lounge which also be perfect for young and growing children to spread out with their toys and devices where you can also enjoy the water feature and street view from the windows. By walking into the study, you will also love the feeling of working on your desk while keeping the kids under your eyes as well as benefiting from the relaxing landscaping view from the back yard when you want to stretch your legs. Dining with open kitchen family/meals, updated with new bench tops, new 900mm gas cooktop, new canopy range hood, new Bosch dishwasher, Hansgrohe pull out mixer tap and Franke sink. Maximising style, comfort and