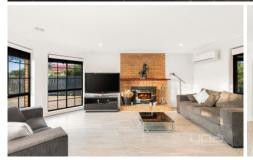

## Internal features:

- 4 spacious bedrooms with BIR's
- open study area
- master bedroom with ensuite and WIR
- central bathroom
- generous lounge room with built in coonara fireplace
- bright kitchen adjoining meals/family area
- SS bosche appliances including dishwasher
- ducted heating
- evaporative cooling