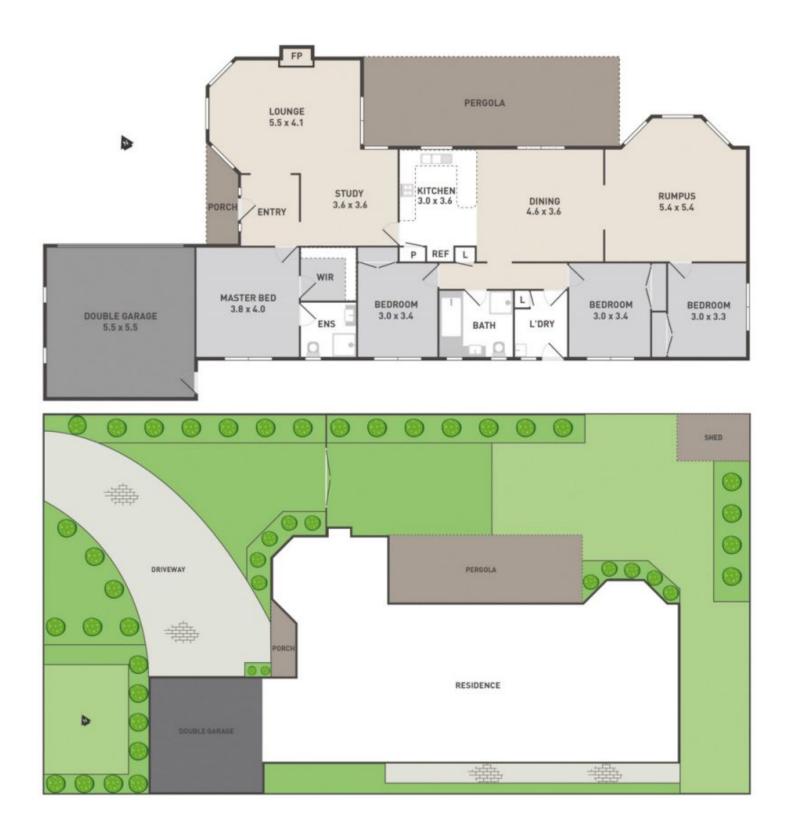

## Internal features:

- 4 spacious bedrooms with BIR's
- open study area
- master bedroom with ensuite and WIR
- central bathroom
- generous lounge room with built in coonara fireplace
- bright kitchen adjoining meals/family area
- SS bosche appliances including dishwasher
- ducted heating
- evaporative cooling