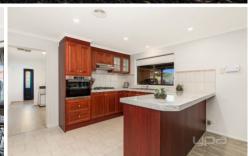

## Internal features:

- 4 spacious bedrooms with BIR's
- open study area
- master bedroom with ensuite and WIR
- central bathroom
- generous lounge room with built in coonara fireplace
- bright kitchen adjoining meals/family area
- SS bosche appliances including dishwasher
- ducted heating
- evaporative cooling