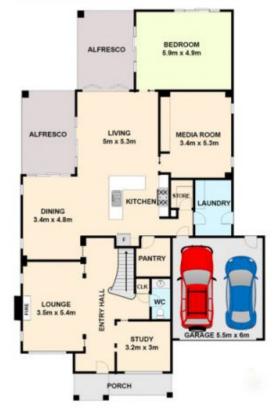

## View : https://www.ypa.com.au/7394825

Kayla Ridolfi 0421 866 494

GROUND FLOOR

33 LITCHFIELD WAY, TAYLORS HILL All dimensions and data shown in this sketch are approximate