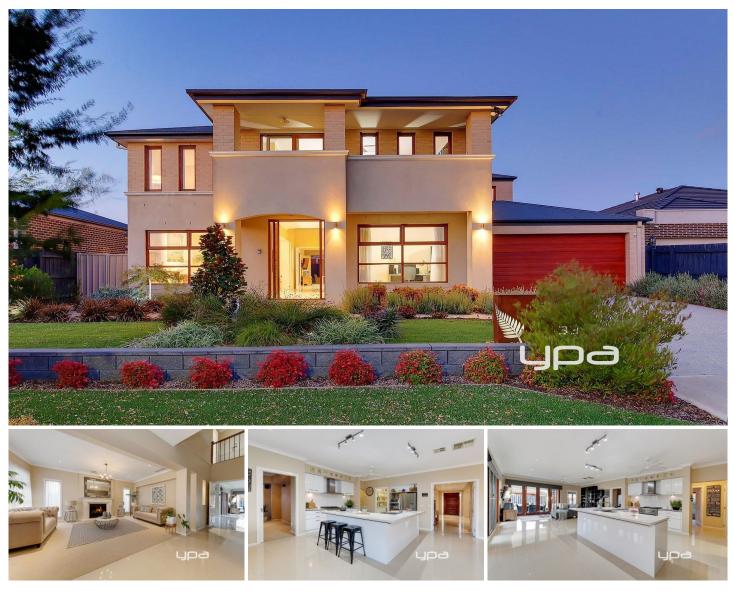

## 33 Litchfield Way TAYLORS HILL VIC

Situated in one of Taylors Hill's most sought after pockets, this immaculately maintained Porter Davis residence offers a luxurious lifestyle for you and the family to enjoy. Its truly a cut above the rest offering only the highest quality fixtures and fittings throughout.

## Internally:

- On entrance youll be instantly impressed by the soaring high

ceilings,

- Grand open plan kitchen with stone benchtops

overlooking the outdoor alfresco, meals/living area with quality appliances

- dishwasher & softclose cupboards/draws & walk in butlers pantry with sink
- Open meals/living area
- Enclosed Theatre Room