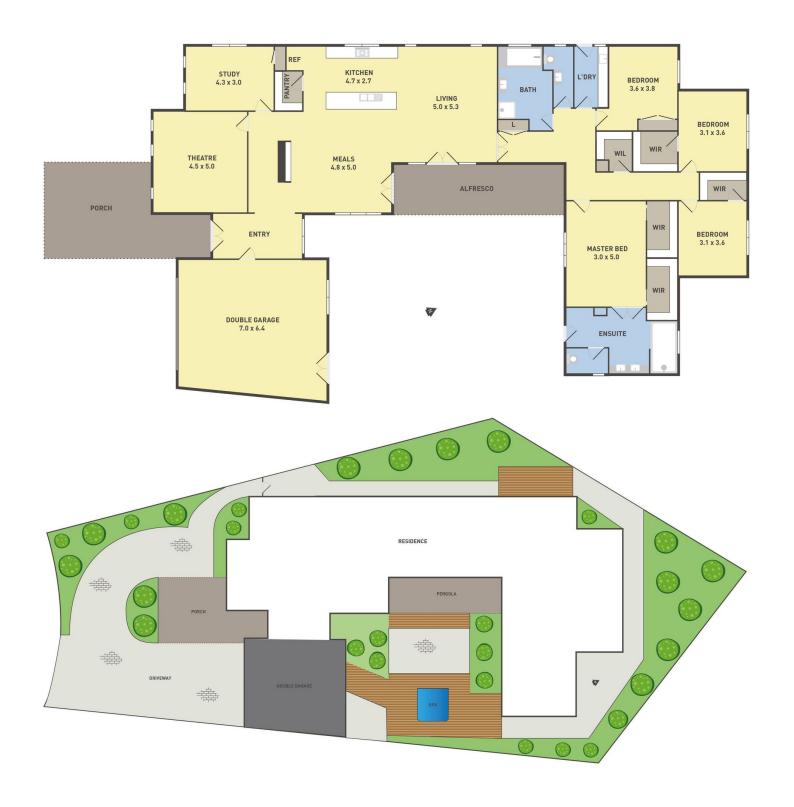

## 12 Rigby Court TAYLORS LAKES VIC

Situated in one of the most exclusive estates in Taylors lakes, stands a masterpiece set on 890m2 (approx.), the spectacular size and quality of finish showcased is truly breathtaking. Upon arriving under the Porte- Cochere awaits your grand entrance. Welcome to 12 Rigby Court truly a rare home positioned in a quiet Cul-de-sac. This huge 30sq (approx.) designer home offers the highest quality fixtures and fittings throughout.

Features Include

Instantly be impressed by the Grand open plan with soaring high ceilings
Spectacular Open Plan Kitchen overlooking the meals/living area and courtyard
Quality Appliances
Enclosed Theatre room
Ducted Vacuum

4 🖰 2 🛱 2 🗬

Land Size: 890 sqm

View: https://www.ypa.com.au/7394827