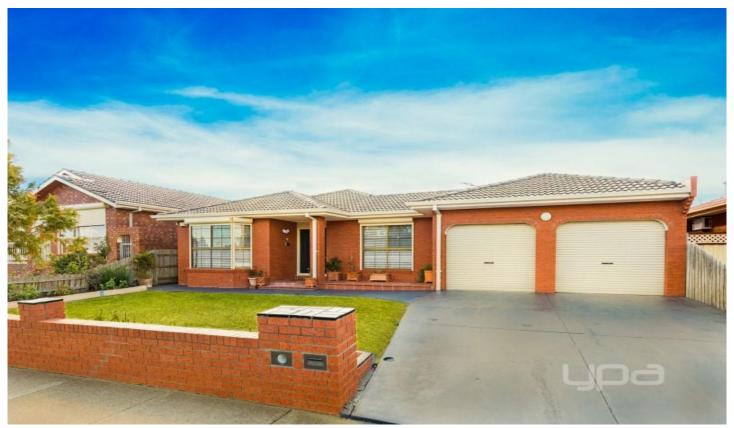

## 40 Saratoga Crescent KEILOR DOWNS VIC

A location defined by schools, cafes and convenience, proportions offering clever flexibility, zoned living and bright spaces throughout. A flexible floorplan unfolds revealing plenty of indoor space with two separate living areas to fit your lifestyle served by a well-appointed kitchen open plan meals area with a further rumpus room. Main bedroom with full ensuite and WIR, three additional bedrooms and a central bathroom complete with timber floors & high ceilings provide appealing accommodation. Other features include gas ducted heating, split system cooling, alarm, vacuum maid, 20 solar panels & remote double garage with drive through access complete with undercover entertainment area all on some 652m2 of land.