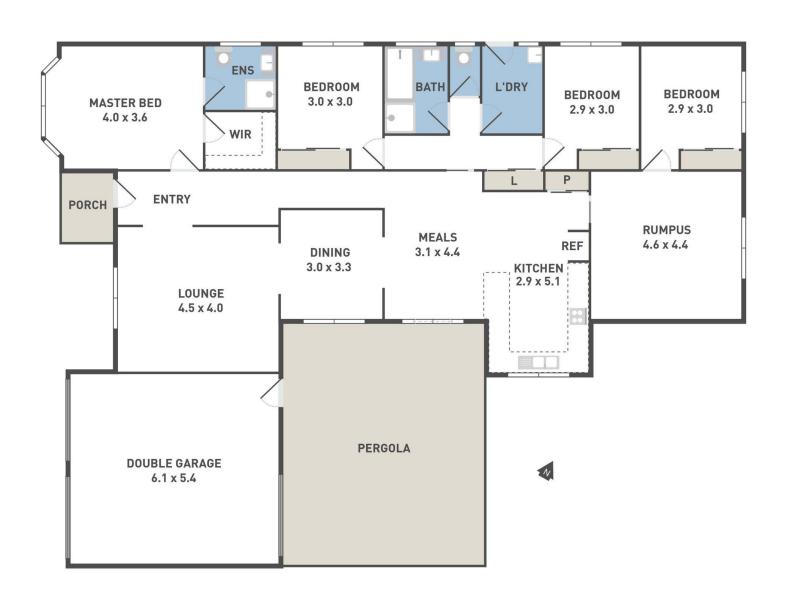

## 40 Saratoga Crescent KEILOR DOWNS VIC

A location defined by schools, cafes and convenience, proportions offering clever flexibility, zoned living and bright spaces throughout. A flexible floorplan unfolds revealing plenty of indoor space with two separate living areas to fit your lifestyle served by a well-appointed kitchen open plan meals area with a further rumpus room. Main bedroom with full ensuite and WIR, three additional bedrooms and a central bathroom complete with timber floors & high ceilings provide appealing accommodation. Other features include gas ducted heating, split system cooling, alarm, vacuum maid, 20 solar panels & remote double garage with drive through access complete with undercover entertainment area all on some 652m2 of land.