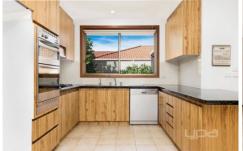

## 40 Saratoga Crescent KEILOR DOWNS VIC

A location defined by schools, cafes and convenience, proportions offering clever flexibility, zoned living and bright spaces throughout. A flexible floorplan unfolds revealing plenty of indoor space with two separate living areas to fit your lifestyle served by a well-appointed kitchen open plan meals area with a further rumpus room. Main bedroom with full ensuite and WIR, three additional bedrooms and a central bathroom complete with timber floors & high ceilings provide appealing accommodation. Other features include gas ducted heating, split system cooling, alarm, vacuum maid, 20 solar panels & remote double garage with drive through access complete with undercover entertainment area all on some 652m2 of land.