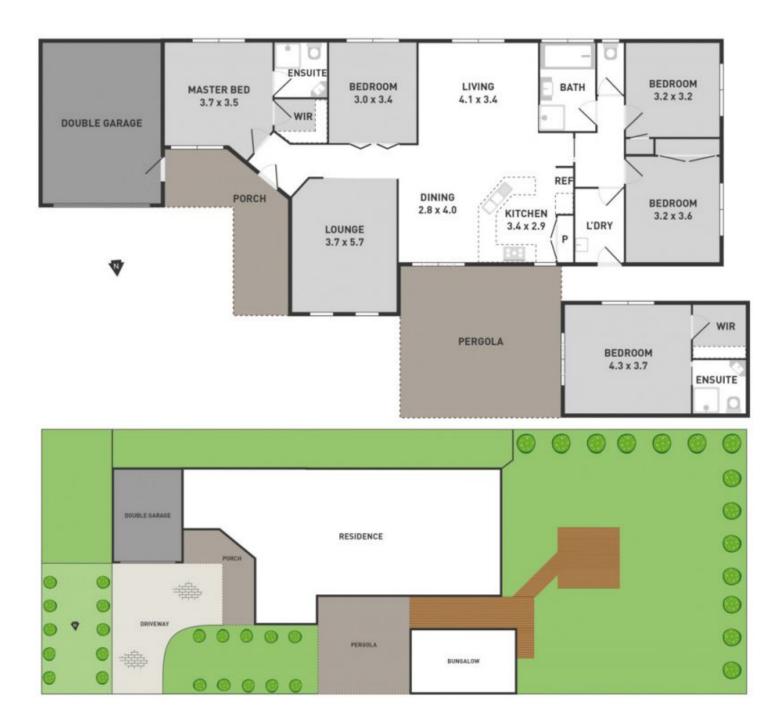

ce and location mean a lot to you .look no further.

- Positioned in the exclusive pocket of Hillside is this a splendid family residence boasting a fully self contained unit with a walk in robe and en-suite.

- Great formal living zones throughout and contemporary kitchen adjoining the open plan family/meals area that will suit the discerning buyer looking for large living areas.

- Executive appointments include ducted heating, cooling, a great layout, kitchen with abundance of cupboard space, double car garage and a great size outdoor area for family BBQs and gatherings outdoors.

- Side access to the property to store your boat, caravan or trailer.

This is the perfect option to invest or just move in and

## 5 🛤 3 🚔 2 🚘

Building Size : 78 sqm

View

: https://www.ypa.com.au/7394837