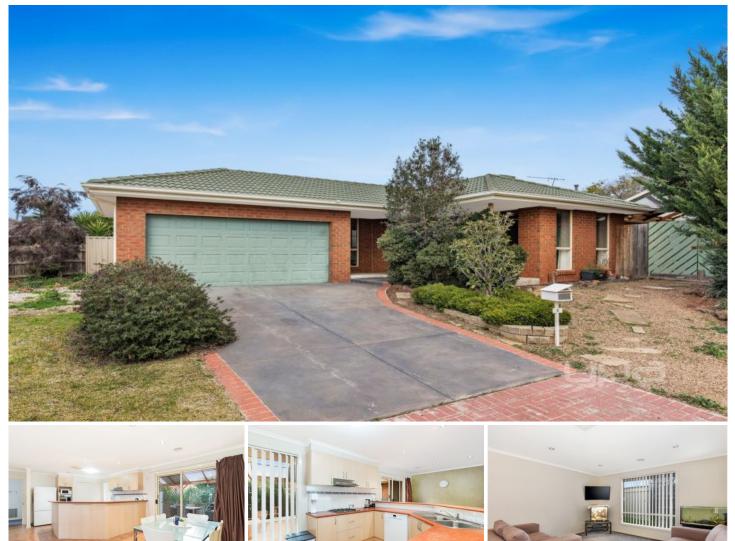

## **5 Eliza Court HILLSIDE VIC**

You'll certainly be impressed with the style and set out of this attractive home. When convenience and location mean a lot to you .look no further.

- Positioned in the exclusive pocket of Hillside is this a splendid family residence boasting a fully self contained unit with a walk in robe and en-suite.

- Great formal living zones throughout and contemporary kitchen adjoining the open plan family/meals area that will suit the discerning buyer looking for large living areas.

- Executive appointments include ducted heating, cooling, a great layout, kitchen with abundance of cupboard space, double car garage and a great size outdoor area for family BBQs and gatherings outdoors.

- Side access to the property to store your boat, caravan or trailer.

This is the perfect option to invest or just move in and