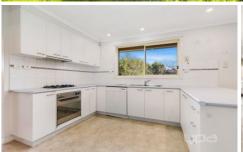

## 20 Belinda Close KURUNJANG VIC

Upon entering this beautiful home, you will instantly feel the unlimited potential on offer.

This property offers not only a comfortable living environment, but a worthy investment from those buying their first home, to those adding to their portfolio, even those who are searching for their forever home, this property ticks all the boxes. Boasting 3 generously sized bedrooms all with built in robes and master with full Walk-in-robe / ensuite, separate formal living area, the heart of the home is adequately equipped with stainless steel appliances and plenty of storage space. Other features include gas ducted heating, evaporative cooling, electric & manual roller shutters throughout, pergola plus the bonus of side access offering further car spaces, or for boat/caravan storage all on an exceptional allotment of some 581m2. Situated in one of Kurunjangs most sought after pockets, close to schools, transport, parks, major