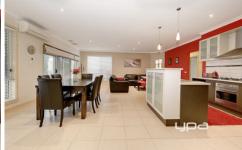

The large and expansive kitchen overlooks the meals and dinning area perfectly and includes 900mm stainless steel appliances, plenty of bench space and ample storage space.

5 🕮 2 📛 2 🖨

View: https://www.ypa.com.au/7394843