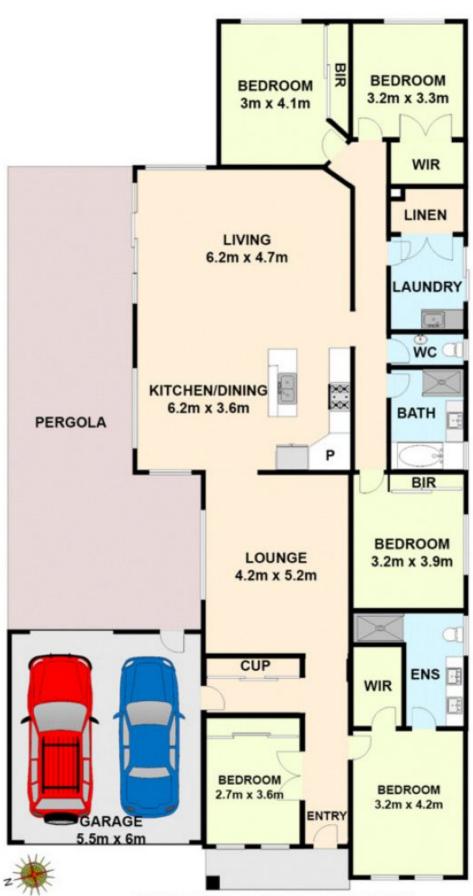

The home offers a large and desirable floor plan including multiple living zones and 5 spacious bedrooms. Master of which has a large walk in robe and en-suite including double vanities and shower. 5th bedroom including robes is currently used as a study.

4 WILLS TERRACE, BURNSIDE HEIGHTS
All dimensions and data shown in this sketch are approximate.