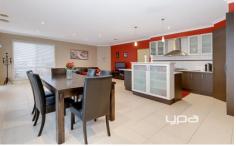

The large and expansive kitchen overlooks the meals and dinning area perfectly and includes 900mm stainless steel appliances, plenty of bench space and ample storage space.

5 🕮 2 📛 2 🖨

View: https://www.ypa.com.au/7394843