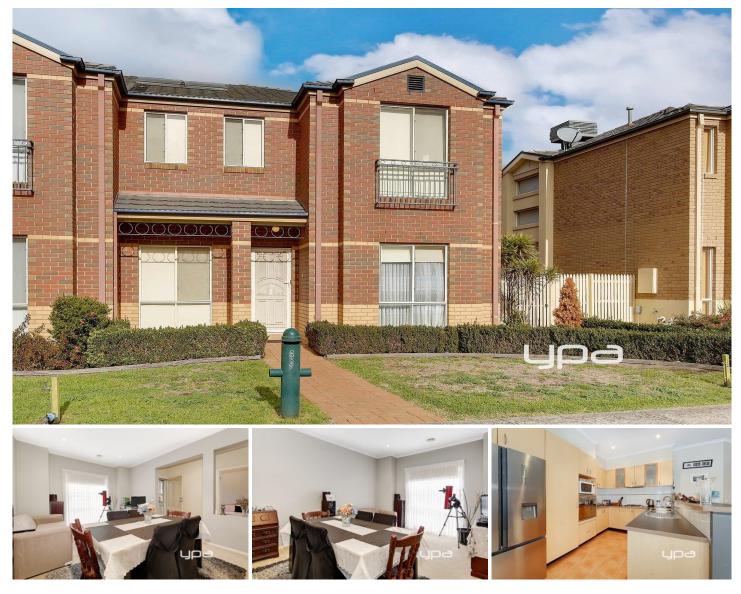

## 69 Jade Way HILLSIDE VIC

Centrally located with walking distance to schools and shops, this 3 bedroom, 2 and a half bathroom plus study townhouse offers spacious living with low maintenance gardens.

A modern kitchen with stainless steel appliances, this property has two open plan living areas. Perfect for the growing family or entertainer.

With good sized bedrooms, all fitted with built in cupboards, the Master suite also includes a walk in robe and a spacious ensuite, with the added bonus of a double vanity.

Outdoors you will find a great sized outdoor area with rear access. This area is a blank canvas, ready for you to add your personal touch.

Inspection is a must to ensure you don't miss out on the opportunity to own a solid investment or first home.