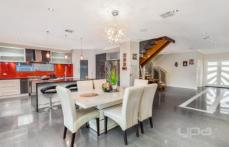

Entering the home you find yourself on the footstep of the first of two spacious living zones that adjoins to the kitchen/meals area. Immaculately presented the kitchen is fully equipped with 900mm Stainless steel appliances, 40mm stone benchtops, Butlers pantry, ample bench and storage options and blends effortlessly with the central living zone and covered outdoor area perfect for year-round entertaining.