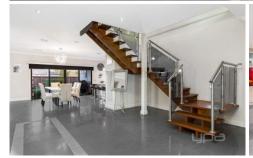

Entering the home you find yourself on the footstep of the first of two spacious living zones that adjoins to the kitchen/meals area. Immaculately presented the kitchen is fully equipped with 900mm Stainless steel appliances, 40mm stone benchtops, Butlers pantry, ample bench and storage options and blends effortlessly with the central living zone and covered outdoor area perfect for year-round entertaining.

Down stairs features high ceilings and is complete with, guest bedroom or Study, powder room, laundry and garage with internal access.

4 2 3 2 2

View: https://www.ypa.com.au/7394845