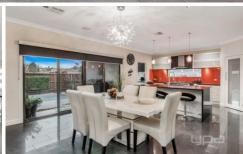

Entering the home you find yourself on the footstep of the first of two spacious living zones that adjoins to the kitchen/meals area. Immaculately presented the kitchen is fully equipped with 900mm Stainless steel appliances, 40mm stone benchtops, Butlers pantry, ample bench and storage options and blends effortlessly with the central living zone and covered outdoor area perfect for year-round entertaining.