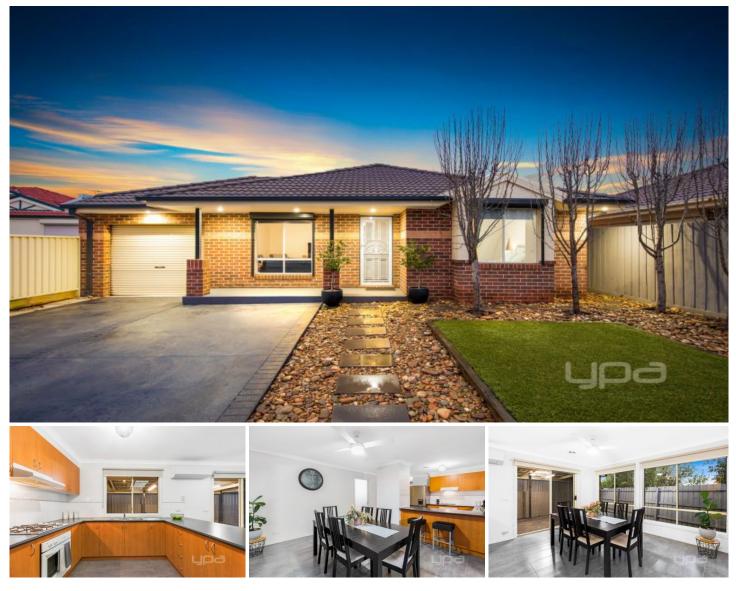

## 29 Santolin Drive HILLSIDE VIC

Catering for all living requirements, this neat home offers style, comfort and convenience all in one. Enhanced by natural light, the open layout showcases a practical lifestyle for even the fussiest of buyers, featuring 3 bedrooms with BIRs, master with ENS & WIR, open lounge on entrance, generous kitchen adjoining tiled meals area.

Step out to an undercover entertaining area, perfect all year round. Further attributes include single garage with internal access & drive through access, ducted heating, 2x split system cooling, ceiling fans, neatly landscaped front gardens and wide driveway. Located in a prime position close to local schools, shops, parks, childcare centres, tennis courts and the list goes on. Call to arrange your inspection today!