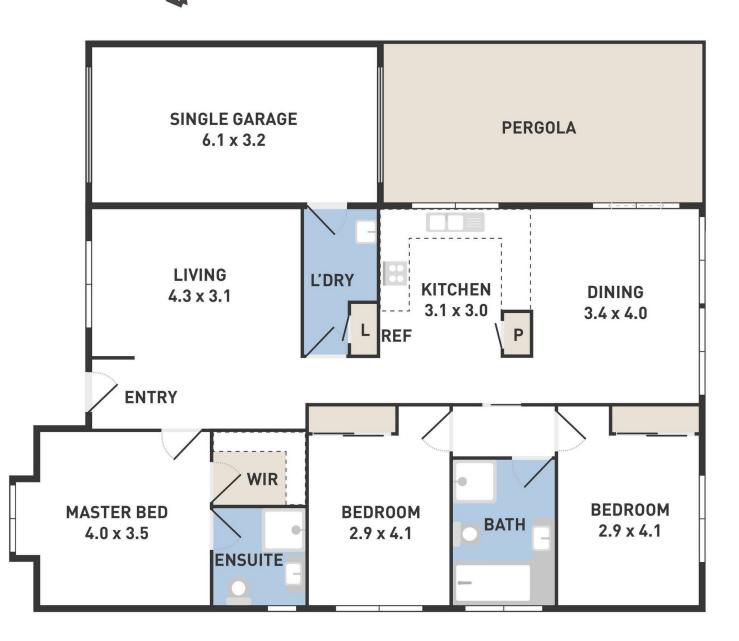

## 29 Santolin Drive HILLSIDE VIC

Catering for all living requirements, this neat home offers style, comfort and convenience all in one. Enhanced by natural light, the open layout showcases a practical lifestyle for even the fussiest of buyers, featuring 3 bedrooms with BIRs, master with ENS & WIR, open lounge on entrance, generous kitchen adjoining tiled meals area.

Step out to an undercover entertaining area, perfect all year round. Further attributes include single garage with internal access & drive through access, ducted heating, 2x split system cooling, ceiling fans, neatly landscaped front gardens and wide driveway. Located in a prime position close to local schools, shops, parks, childcare centres, tennis courts and the list goes on. Call to arrange your inspection today!