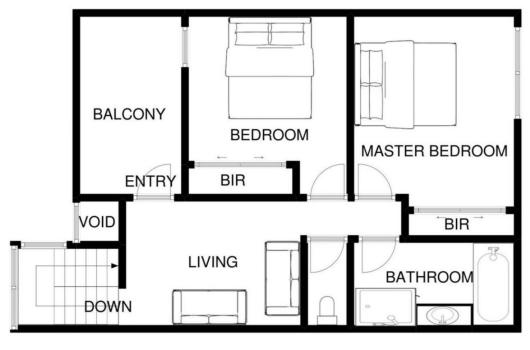

Immaculately presented the home offers open plan living downstairs opening out to a generously sized courtyard. Central kitchen in the hub of the home features near new appliances.

Upstairs you will find two good sized bedrooms both with built in robes. Opening out on to a large balcony for indoor outdoor living. Undercover car park and separate laundry room completes the package.

## View : https://www.ypa.com.au/7394847

UPPER LEVEL

5M

0M

## 3/7 WARRIGAL ROAD HUGHSDALE

This is an artistic representaion. All mesurements, dimensions and illustrated areas are approximate. it is the responsibility of all interested parties to verify all data depicted and omitted.