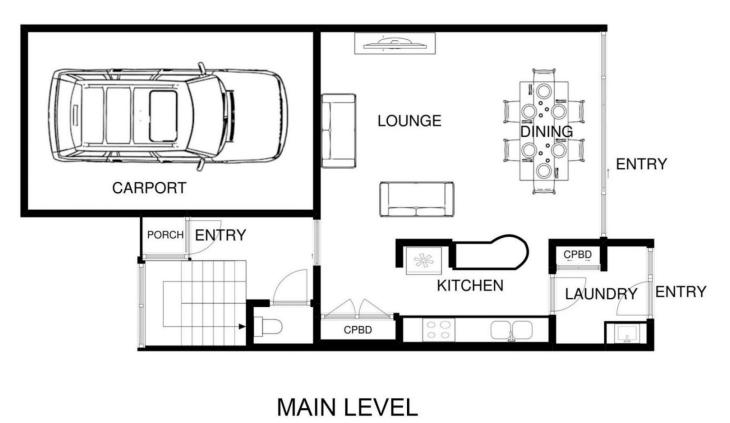

Immaculately presented the home offers open plan living downstairs opening out to a generously sized courtyard. Central kitchen in the hub of the home features near new appliances.

Upstairs you will find two good sized bedrooms both with built in robes. Opening out on to a large balcony for indoor outdoor living. Undercover car park and separate laundry room completes the package.

## View : https://www.ypa.com.au/7394847

UPPER LEVEL

5M

0M

## 3/7 WARRIGAL ROAD HUGHSDALE

This is an artistic representaion. All mesurements, dimensions and illustrated areas are approximate. it is the responsibility of all interested parties to verify all data depicted and omitted.