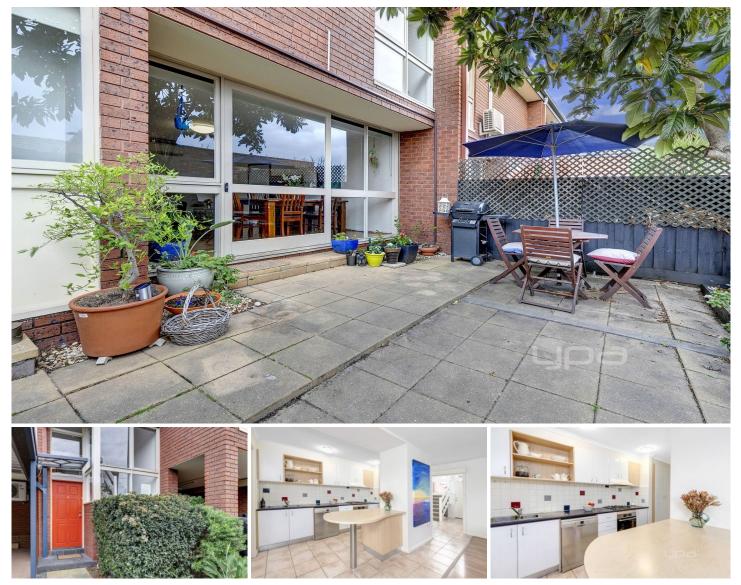

## 3/7 Warrigal Road HUGHESDALE VIC

At the footsteps of all that this fabulous area has to offer. This spacious 2 bedroom townhouse is a place to call home or add to your investment portfolio and is located towards the rear of the block.

Immaculately presented the home offers open plan living downstairs opening out to a generously sized courtyard. Central kitchen in the hub of the home features near new appliances.

Upstairs you will find two good sized bedrooms both with built in robes. Opening out on to a large balcony for indoor outdoor living. Undercover car park and separate laundry room completes the package.

Walk to Oakleigh Central, Eaton Mall, Chadstone Shopping Centre, Oakleigh and Hughesdale Station, Schools, Scotchmans Creek Trail, Buses galore and much more.

This property is sure to delight and impress. Inspection is a must.