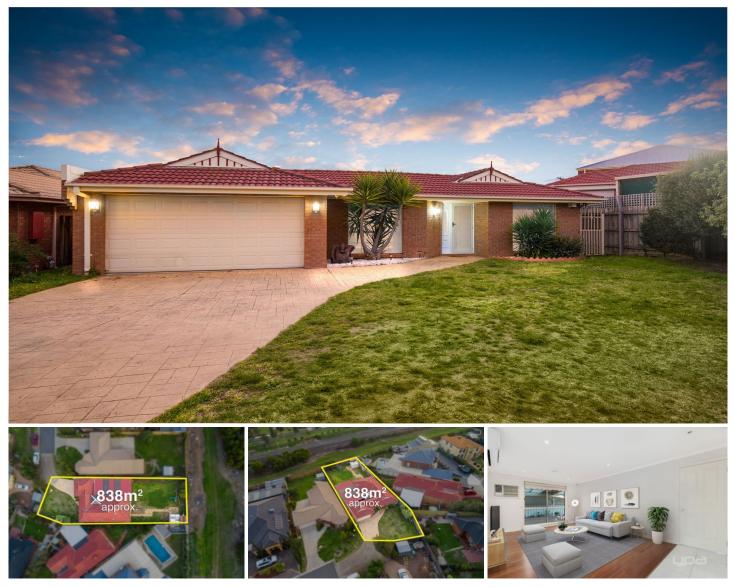

## 8 Preston Place TAYLORS LAKES VIC

Situated in the prestigious McCubbin Estate and sitting on approximately 838m2, sits this well-established family home. Offering three spacious bedrooms (Master with walk in robe and ensuite), an open kitchen and meals area, separate living zones for the growing family and ample. Featuring a massive 9 square (approx.) pergola, perfect for entertaining all year round and an abundance of land for the successful purchaser to add their own touch once moved in.

Other features include:

- Double remote garage with drive through access
- Ducted heating
- Split-system cooling
- Spa bath
- Alarm
- Dishwasher