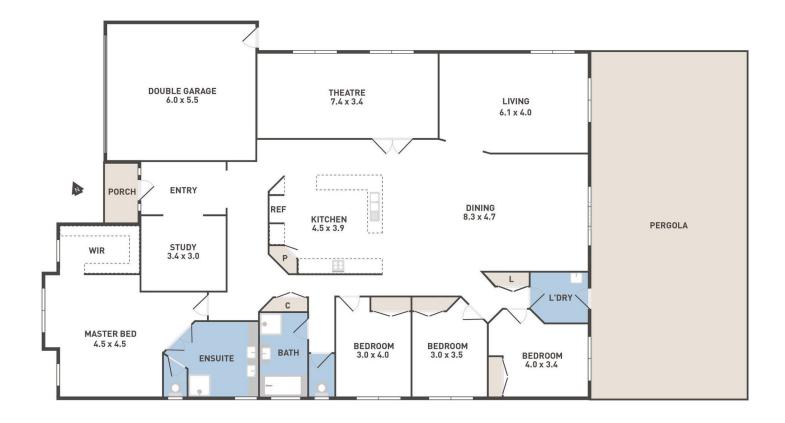

## 21 Montpellier Drive HILLSIDE VIC

Lovingly maintained by the current owners, this fabulous family home delivers irresistible street presence, compelling interiors and an ideal family environment situated in one of Hillsides finest areas. Introduced by an inviting wide entry hall, 4 bedrooms plus open study (main with ensuite and walk in robe). Well-equipped kitchen and open-plan living/dining domain complete with theatre room & a further rumpus area at rear of the property extending to an undercover entertainment area, ideal for seamless indoor-outdoor entertaining. Further features include gas ducted heating, evaporative cooling, alarm, electric operated gate by remote and remote double garage plus the bonus of side access for additional car spaces, or for boat/caravan storage all on an exceptional allotment of some 677m2.