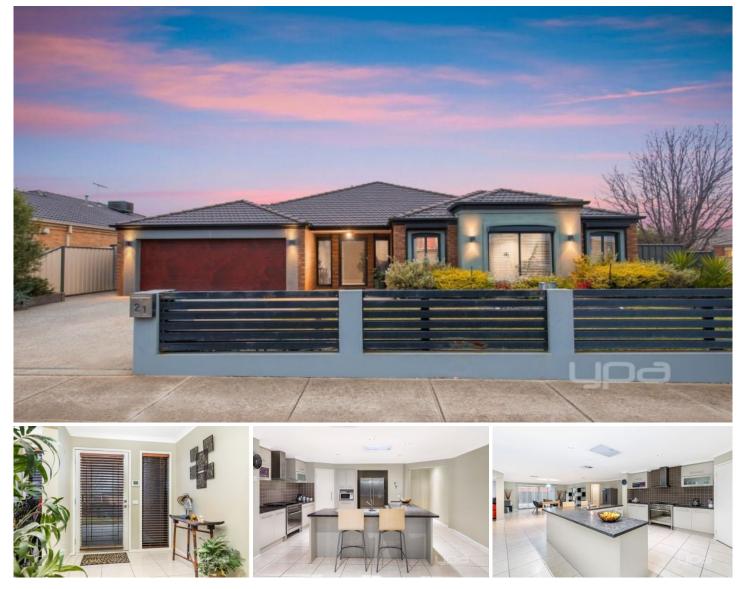

## 21 Montpellier Drive HILLSIDE VIC

Lovingly maintained by the current owners, this fabulous family home delivers irresistible street presence, compelling interiors and an ideal family environment situated in one of Hillsides finest areas. Introduced by an inviting wide entry hall, 4 bedrooms plus open study (main with ensuite and walk in robe). Well-equipped kitchen and open-plan living/dining domain complete with theatre room & a further rumpus area at rear of the property extending to an undercover entertainment area, ideal for seamless indoor-outdoor entertaining. Further features include gas ducted heating, evaporative cooling, alarm, electric operated gate by remote and remote double garage plus the bonus of side access for additional car spaces, or for boat/caravan storage all on an exceptional allotment of some 677m2.