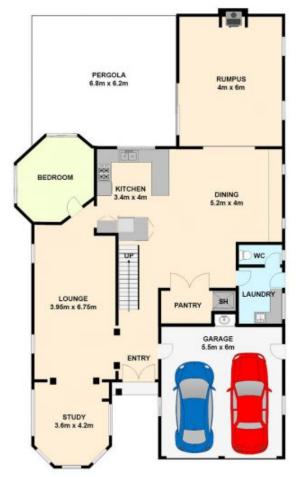

## 15 Rivoli Place KEILOR LODGE VIC

This Solid Brick/BV Family Residence in Keilor Lodge on land 718m2

Comprises 4 Bedrooms (3 double size) bir, large modern ensuite with spa

Formal loungeroom & separate light filled study/office Open plan kitchen with large dining/family area Rumpus family room with gas log heater Quality bathroom & seperate laundry Huge pergola for private day/night entertaining Solar heated inground pool with safety fencing Double garage & easy low maintenance gardens

Land Size: 718 sqm View: https://www.ypa.com.au/7394856

Joe Albioli 0438 133 123

15 RIVOLI PLACE, KEILOR LODGE All data and dimensions shown in this sketch are approximate.