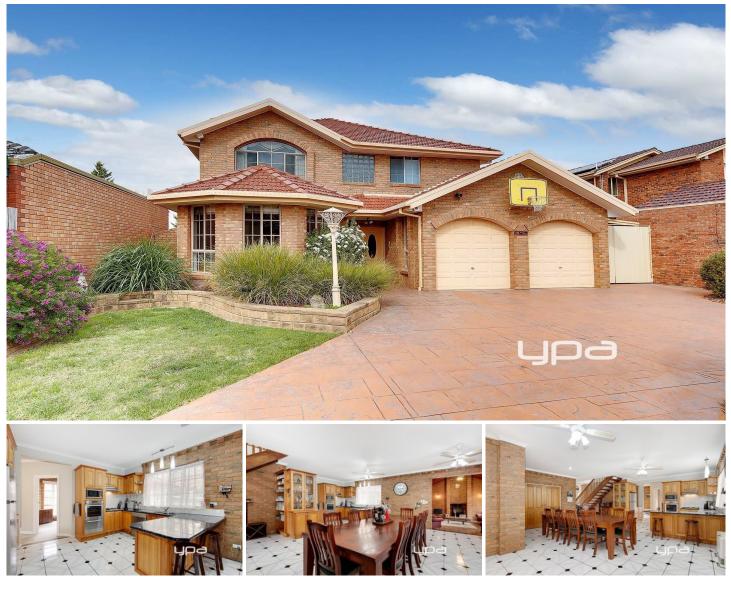

## 15 Rivoli Place KEILOR LODGE VIC

This Solid Brick/BV Family Residence in Keilor Lodge on land 718m2

Comprises 4 Bedrooms (3 double size) bir, large modern ensuite with spa

Formal loungeroom & separate light filled study/office Open plan kitchen with large dining/family area Rumpus family room with gas log heater Quality bathroom & seperate laundry Huge pergola for private day/night entertaining Solar heated inground pool with safety fencing Double garage & easy low maintenance gardens

Gas heating, Evaporative cooling, Gas cooking, Garage remotes and much more

Situated in a highly sought-after location within 5 mins walk to schools, bus and parkland. An easy 15 mins walk to Watergardens Shopping Centre and railway station. 4 🛤 2 🚔 2 🚔