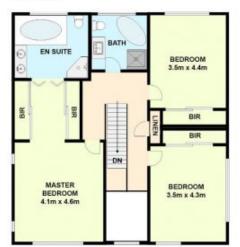

## 15 Rivoli Place KEILOR LODGE VIC

This Solid Brick/BV Family Residence in Keilor Lodge on land 718m2

Comprises 4 Bedrooms (3 double size) bir, large modern ensuite with spa

Formal loungeroom & separate light filled study/office Open plan kitchen with large dining/family area Rumpus family room with gas log heater Quality bathroom & seperate laundry Huge pergola for private day/night entertaining Solar heated inground pool with safety fencing Double garage & easy low maintenance gardens

Land Size: 718 sqm View: https://www.ypa.com.au/7394856

Joe Albioli 0438 133 123

15 RIVOLI PLACE, KEILOR LODGE All data and dimensions shown in this sketch are approximate.