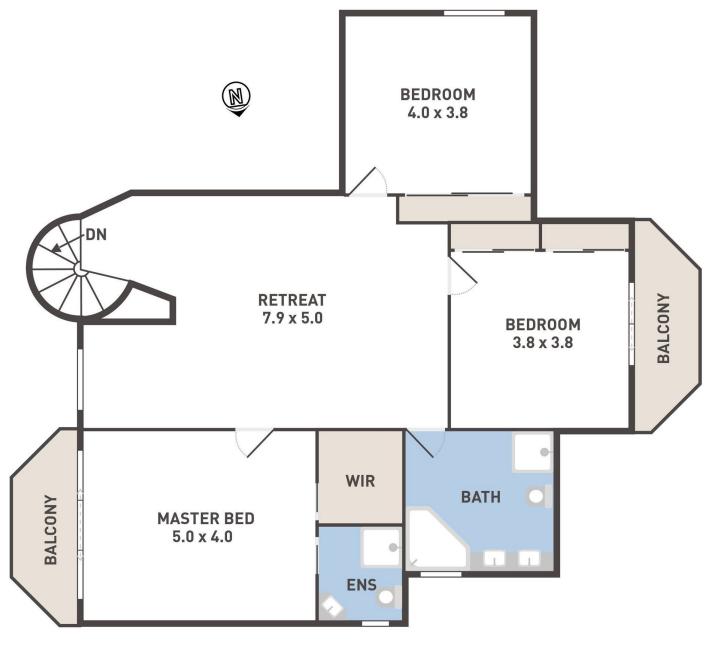

- \*East facing property.
- \*Horseshoe driveway with an abundance of off-street parking.
- \*Comprising 4 spacious bedrooms & 3 bathrooms.
- \*Huge master suite with ensuite, walk in robe & balcony.
- \*Generous front formal lounge with wood fireplace complemented with a spiral staircase.
- \*Spacious upstairs retreat.
- \*Large kitchen with quality appliances & abundance of bench space and storage.
- \*Adjoining meals & dining areas plus large family area with separate rumpus.

5 **4 3 3** 

View: https://www.ypa.com.au/7394857

Peter Colella 0421 346 326

FIRST FLOOR