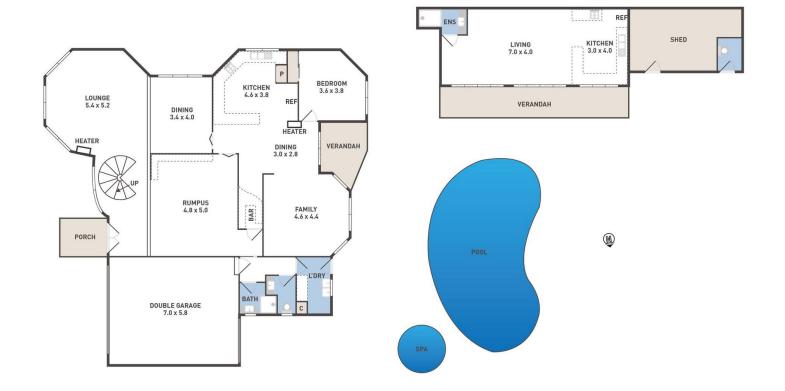

- \*East facing property.
- \*Horseshoe driveway with an abundance of off-street parking.
- \*Comprising 4 spacious bedrooms & 3 bathrooms.
- \*Huge master suite with ensuite, walk in robe & balcony.
- \*Generous front formal lounge with wood fireplace complemented with a spiral staircase.
- \*Spacious upstairs retreat.
- \*Large kitchen with quality appliances & abundance of bench space and storage.
- \*Adjoining meals & dining areas plus large family area with separate rumpus.