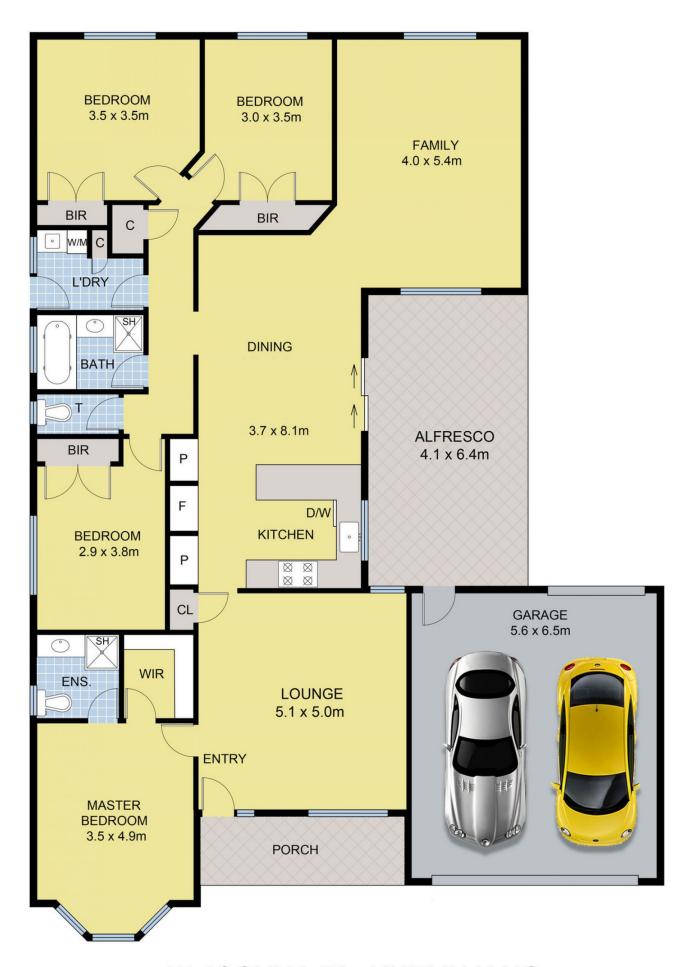

## 15 Joshua Place KURUNJANG VIC

This meticulously kept home sits proudly on 502m2 (Approx) allotment.

Focusing on open plan living, the home has been designed, detailed and constructed to capture and maximise a wealth of natural light without compromising on privacy.

Comprising of four generous Bedrooms including built in robes, the expansive master bedroom includes a spacious walk in robe and ensuite.

As you enter the property you are instantly greeted to the first of two large living zones. Flowing on through the property you arrive at the kitchen which features two generous pantries, ample storage space and stainless-steel appliances.