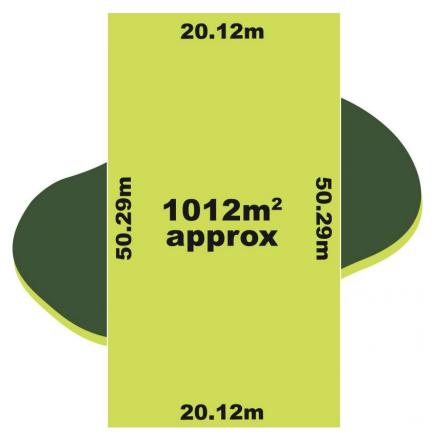

## 22 Beaumont Court SYDENHAM VIC

Sold in 8 days with multiple offers made on the home, this 3 bedroom, 1 bathroom family home suits investors or developers alike looking to take advantage of the 1012m2 (approx.) block suited for multiple dwellings (STCA).